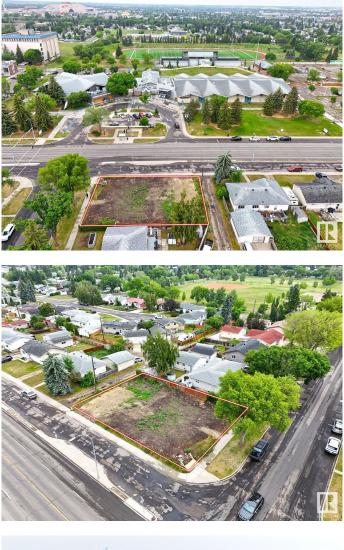

## \$799,900

0 Bedroom, 0.00 Bathroom, Land Commercial on 0.00 Acres

Meadowlark Park (Edmonton), Edmonton, AB

Corner Lot already Demolished & REZONED to RM h16 .. Approved for a 4-storey Building. The site also offers mixed-use potential, allowing for COMMERCIAL ON MAIN Level (like daycare) and three residential stories above â€" perfect for builders and investors looking for a value-packed project. Situated directly across from a RECREATION CENTRE , CHURCH and walking distance to two schools, parks, and other amenities. Plus, WEST EDMONTON is only 4-5 MINUTES AWAY. Don't miss out on this rare opportunity in a highly sought-after location.

### **Community Information**

| Address     | 16222 92 Avenue            |
|-------------|----------------------------|
| Area        | Edmonton                   |
| Subdivision | Meadowlark Park (Edmonton, |
| City        | Edmonton                   |
| County      | ALBERTA                    |