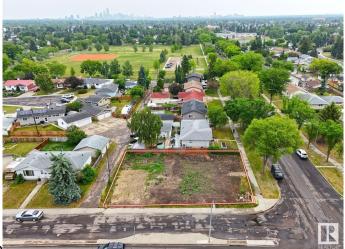

## \$799,900

0 Bedroom, 0.00 Bathroom, Land Commercial on 0.00 Acres

Meadowlark Park (Edmonton), Edmonton, AB

Corner Lot already Demolished & REZONED to RM h16 .. Approved for a 4-storey Building. The site also offers mixed-use potential, allowing for COMMERCIAL ON MAIN Level (like daycare) and three residential stories above â€" perfect for builders and investors looking for a value-packed project. Situated directly across from a RECREATION CENTRE , CHURCH and walking distance to two schools, parks, and other amenities. Plus, WEST EDMONTON is only 4-5 MINUTES AWAY. Don't miss out on this rare opportunity in a highly sought-after location.

### **Community Information**

| Address     | 16222 92 Avenue            |
|-------------|----------------------------|
| Area        | Edmonton                   |
| Subdivision | Meadowlark Park (Edmonton, |
| City        | Edmonton                   |
| County      | ALBERTA                    |