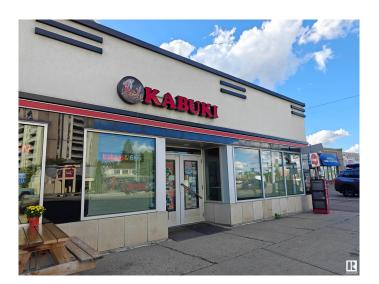

# \$248,000 - 8724 109 Street, Edmonton

MLS® #E4446306

#### \$248,000

0 Bedroom, 0.00 Bathroom, Business on 0.00 Acres

Garneau, Edmonton, AB

This fully equipped sushi restaurant presents a prime opportunity in a high-traffic location on one of the busiest streets, 109th Street, just steps from the University of Alberta and Whyte Avenue. With state-of-the-art kitchen equipment, stylish dining areas, and all necessary furnishings, the restaurant is ready for immediate operation. Its strategic location and established reputation make it an ideal turn-key business for anyone looking to enter the sushi industry or expand their culinary ventures. Don't miss this chance to own a well-positioned, fully operational restaurant in a vibrant neighborhood.