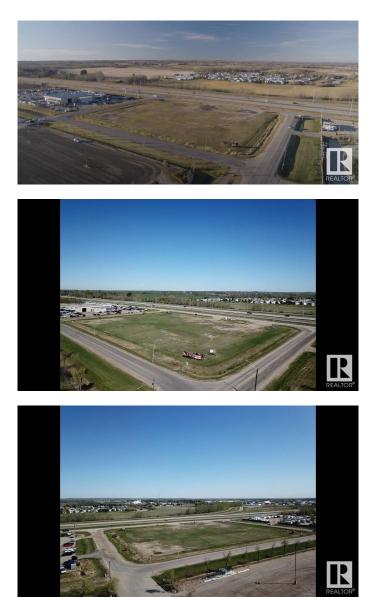

#### \$2,569,000

0 Bedroom, 0.00 Bathroom, Land Commercial on 0.00 Acres

Old Town\_STPL, Stony Plain, AB

3.67 Acres of Commercial HIGHWAY 16A FRONT land in Stony Plain! This parcel of land has been approved for subdividing into two 1.83 Acre lots, it has great exposure to over 21,000 vehicles per day, and it has great neighbours including Stony Plain Chrysler, Heritage Pavilion, Exhibition Grounds, as well as Camp'n Class RV Park! This is a perfect spot for a variety of businesses. These options include a Car Wash, Gas Station, Retail Strip Centre, Recreational Facility, Entertainment Complex, Restaurant or Hotel! This land has excellent access to both vehicle and foot traffic, being next to the Park Trail System. Stony Plain is a desirable area with a young and educated work force! With high quality of life, public and private education systems, and easy access to air, rail and ground transportation options. This is an EXCELLENT spot to invest, if you want to be apart of the exciting development with a new COSTCO coming in the future, this is a chance to make your mark on the Town of Stony Plain!