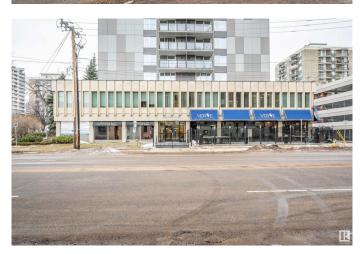

# \$120,000 - 101 11520 100 Avenue, Edmonton

MLS® #E4446452

## \$120,000

0 Bedroom, 0.00 Bathroom, Office on 0.00 Acres

Wîhkwêntôwin, Edmonton, AB

Amazing 995 Sq ft Main Floor Business Condo Zoned DC1 in Academy Place Located Across the Street from the River Valley and Le Marchand Mansion. Well designed unit would easily fit an Office, Health Related Fields or any Other Business. Only unit with its own 2 piece bath, 2 parking stalls (leased) and lots of additional parking in the lot next door. High Visible Signage off of 100 Ave and 116 Street.