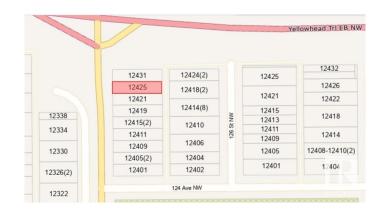

#### \$288,800

0 Bedroom, 0.00 Bathroom, Land Commercial on 0.00 Acres

Prince Charles, Edmonton, AB

Multifamily Lot, RM h16 zoning. Build your dream Multifamily Project near the main intersection of 127 Street and Yellowhead. House has been demolished. Seller also owns neighbouring lots RMh16 zoned and would be selling as well