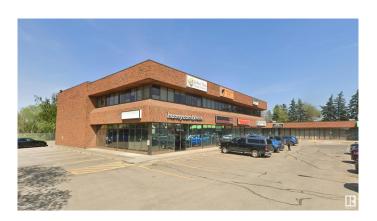

# **\$0 - 202 11830 111 Avenue, Edmonton**

MLS® #E4446803

#### \$0

0 Bedroom, 0.00 Bathroom, Retail on 0.00 Acres

Prince Rupert, Edmonton, AB

• Flexible main floor spaces suitable for a variety of professional/medical uses • Contemporary 2nd floor walk-up office • Excellent parking with 90± dedicated stalls • Strong Tenant mix featuring established restaurant/pub, medical users and more • Opportunity for pylon signage and/or exterior signage. • Great corner location fronting 119 St and 111 Avenue • Proximity to residential areas of Queen Mary Park, Westmount and Inglewood

Built in 1977