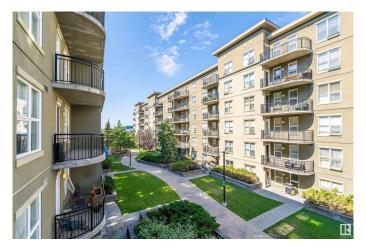

### \$189,000

2 Bedroom, 2.00 Bathroom, 831 sqft Condo / Townhouse on 0.00 Acres

Clareview Town Centre, Edmonton, AB

Freshly painted and featuring brand new vinyl plank flooring throughout, this 831 sq.ft. 2-bedroom, 2-bathroom condo in Clareview Courts offers 9' ceilings, a functional layout, and a quiet courtyard-facing location for added privacy. The primary bedroom includes a private ensuite, while the second bedroom is next to a full bathroomâ€"ideal for guests or roommates. Additional features include in-suite laundry, a heated underground parking stall, and a storage cage. Located just steps from Clareview LRT, Superstore, restaurants, and shopping. Solid concrete construction provides excellent soundproofing. Condo fees include power, heat, and water/sewer, making this an excellent opportunity for first-time buyers or investors.