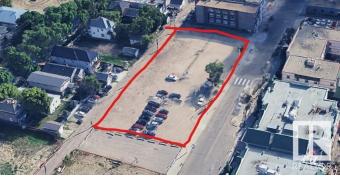

#### \$3,700,000

0 Bedroom, 0.00 Bathroom, Land Commercial on 0.00 Acres

Boyle Street, Edmonton, AB

An exceptional +-0.92-acre (40,353.9 sq ft), full city block awaits your vision! This rare offering includes 10 adjacent lots at: 9522, 9524, 9528, 9530, 9534, 9536, 9542, 9544, 9523-103 Ave and 9548-102A Ave. Ideally located along a pedestrian-oriented corridor, this site is perfect for mixed-use development. Enjoy excellent connectivity with Edmonton's River Valley (Louise McKinney Park) and the future Quarters LRT stop (Valley Line) just a walk away. The property also fronts the Downtown Bike Network, a plus for active commuters. Such an opportunity in downtown Edmonton is truly rare!