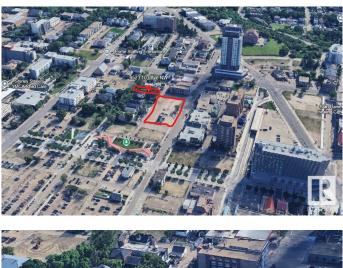

#### \$3,700,000

0 Bedroom, 0.00 Bathroom, Land Commercial on 0.00 Acres

Boyle Street, Edmonton, AB

An exceptional +-0.92-acre (40,353.9 sq ft), full city block awaits your vision! This rare offering includes 10 adjacent lots at: 9522, 9524, 9528, 9530, 9534, 9536, 9542, 9544, 9523-103 Ave and 9548-102A Ave. Ideally located along a pedestrian-oriented corridor, this site is perfect for mixed-use development. Enjoy excellent connectivity with Edmonton's River Valley (Louise McKinney Park) and the future Quarters LRT stop (Valley Line) just a walk away. The property also fronts the Downtown Bike Network, a plus for active commuters. Such an opportunity in downtown Edmonton is truly rare!