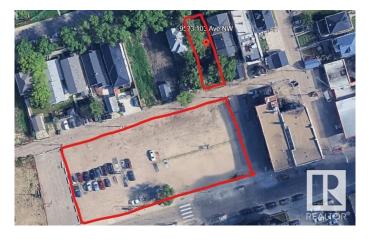

#### \$3,700,000

0 Bedroom, 0.00 Bathroom, Land Commercial on 0.00 Acres

Boyle Street, Edmonton, AB

An exceptional +-0.92-acre (40,353.9 sq ft), full city block awaits your vision! This rare offering includes 10 adjacent lots at: 9522, 9524, 9528, 9530, 9534, 9536, 9542, 9544, 9523-103 Ave and 9548-102A Ave. Ideally located along a pedestrian-oriented corridor, this site is perfect for mixed-use development. Enjoy excellent connectivity with Edmonton's River Valley (Louise McKinney Park) and the future Quarters LRT stop (Valley Line) just a walk away. The property also fronts the Downtown Bike Network, a plus for active commuters. Such an opportunity in downtown Edmonton is truly rare!