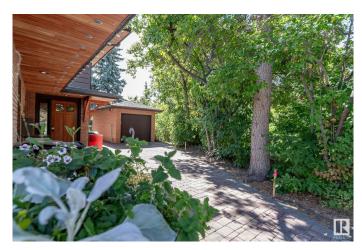

#### \$4,250,000

5 Bedroom, 5.00 Bathroom, 5,366 sqft Single Family on 0.00 Acres

Parkview, Edmonton, AB

Once in a lifetime opportunity for an incredible estate property at the end of Valleyview Point. 5366 sqft 2-Storey situated on a 16,200 sqft lot backing South onto the River Valley. Immaculately kept & extensively updated by long-term owners, this home can easily be enjoyed in its current state. It is also an excellent candidate for buyers wishing to do a cosmetic update to a home with solid bones, great floor plan, & unbeatable lot/location. 5 bedrooms on upper level including the primary with breathtaking views, 6-piece ensuite, and large walk-in closet. Expansive main floor features a massive kitchen/dining/family area overlooking the stunning yard. Incredible millwork and detail throughout the entire home that need to be seen to be truly appreciated. Oversized double attached garage plus single detached garage. Properties like this do not become available often, don't miss out!

| Exterior          | Wood, Brick, Composition                                                                                                                                                                                                              |
|-------------------|---------------------------------------------------------------------------------------------------------------------------------------------------------------------------------------------------------------------------------------|
| Exterior Features | Backs Onto Park/Trees, Cul-De-Sac, Fenced, Golf Nearby, Hillside,<br>Landscaped, Playground Nearby, Private Setting, Public Transportation,<br>Ravine View, River Valley View, River View, Schools, Shopping Nearby,<br>View Downtown |
| Roof              | Asphalt Shingles                                                                                                                                                                                                                      |