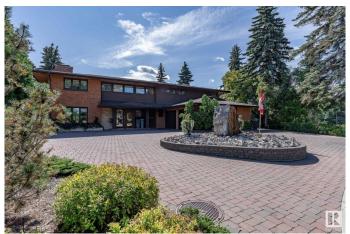

#### \$4,250,000

5 Bedroom, 5.00 Bathroom, 5,366 sqft Single Family on 0.00 Acres

Parkview, Edmonton, AB

Once in a lifetime opportunity for an incredible estate property at the end of Valleyview Point. 5366 sqft 2-Storey situated on a 16,200 sqft lot backing South onto the River Valley. Immaculately kept & extensively updated by long-term owners, this home can easily be enjoyed in its current state. It is also an excellent candidate for buyers wishing to do a cosmetic update to a home with solid bones, great floor plan, & unbeatable lot/location. 5 bedrooms on upper level including the primary with breathtaking views, 6-piece ensuite, and large walk-in closet. Expansive main floor features a massive kitchen/dining/family area overlooking the stunning yard. Incredible millwork and detail throughout the entire home that need to be seen to be truly appreciated. Oversized double attached garage plus single detached garage. Properties like this do not become available often, don't miss out!

| Exterior          | Wood, Brick, Composition                                                                                                                                                                                                              |
|-------------------|---------------------------------------------------------------------------------------------------------------------------------------------------------------------------------------------------------------------------------------|
| Exterior Features | Backs Onto Park/Trees, Cul-De-Sac, Fenced, Golf Nearby, Hillside,<br>Landscaped, Playground Nearby, Private Setting, Public Transportation,<br>Ravine View, River Valley View, River View, Schools, Shopping Nearby,<br>View Downtown |
| Roof              | Asphalt Shingles                                                                                                                                                                                                                      |