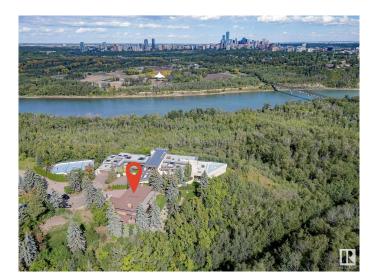

#### \$4,250,000

5 Bedroom, 5.00 Bathroom, 5,366 sqft Single Family on 0.00 Acres

Parkview, Edmonton, AB

Once in a lifetime opportunity for an incredible estate property at the end of Valleyview Point. 5366 sqft 2-Storey situated on a 16,200 sqft lot backing South onto the River Valley. Immaculately kept & extensively updated by long-term owners, this home can easily be enjoyed in its current state. It is also an excellent candidate for buyers wishing to do a cosmetic update to a home with solid bones, great floor plan, & unbeatable lot/location. 5 bedrooms on upper level including the primary with breathtaking views, 6-piece ensuite, and large walk-in closet. Expansive main floor features a massive kitchen/dining/family area overlooking the stunning yard. Incredible millwork and detail throughout the entire home that need to be seen to be truly appreciated. Oversized double attached garage plus single detached garage. Properties like this do not become available often, don't miss out!

## **Community Information**

| Address<br>Area<br>Subdivision<br>City<br>County | 8 Valleyview Point(e)<br>Edmonton<br>Parkview<br>Edmonton<br>ALBERTA                                                                                                             |
|--------------------------------------------------|----------------------------------------------------------------------------------------------------------------------------------------------------------------------------------|
| Province                                         | AB                                                                                                                                                                               |
| Postal Code                                      | T5R 5T4                                                                                                                                                                          |
| Amenities                                        |                                                                                                                                                                                  |
| Amenities                                        | Air Conditioner, Ceiling 9 ft., Deck                                                                                                                                             |
| Parking                                          | Double Garage Attached, Over Sized, Single Garage Detached                                                                                                                       |
| Interior                                         |                                                                                                                                                                                  |
| Interior Features                                | ensuite bathroom                                                                                                                                                                 |
| Appliances                                       | Air Conditioning-Central, Dryer, Garage Control, Garage Opener,<br>Oven-Built-In, Refrigerator, Stove-Countertop Gas, Washer, Window<br>Coverings, Dishwasher-Two, Garage Heater |
| Heating                                          | Forced Air-2, See Remarks, Natural Gas                                                                                                                                           |
| Fireplace                                        | Yes                                                                                                                                                                              |
| Fireplaces                                       | Woodstove                                                                                                                                                                        |
| Stories                                          | 3                                                                                                                                                                                |
| Has Basement                                     | Yes                                                                                                                                                                              |
| Basement                                         | Full, Finished                                                                                                                                                                   |
| Exterior                                         |                                                                                                                                                                                  |

| Exterior          | Wood, Brick, Composition                                                                                                                                                                                                              |
|-------------------|---------------------------------------------------------------------------------------------------------------------------------------------------------------------------------------------------------------------------------------|
| Exterior Features | Backs Onto Park/Trees, Cul-De-Sac, Fenced, Golf Nearby, Hillside,<br>Landscaped, Playground Nearby, Private Setting, Public Transportation,<br>Ravine View, River Valley View, River View, Schools, Shopping Nearby,<br>View Downtown |
| Roof              | Asphalt Shingles                                                                                                                                                                                                                      |