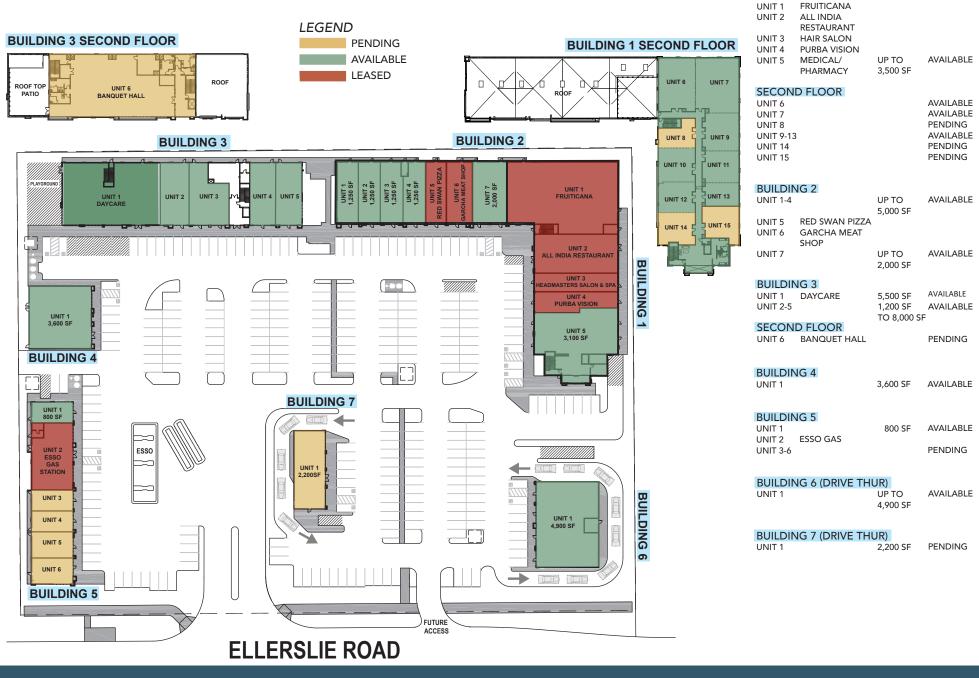

Property Type/

Transaction type: For Lease

Community: Ellerslie Community

Land Use/Zoning: DC2

Year built: 2022

Net Lease Rate Starting @ \$27.00

SF/Annum 2nd Floor

Subject Space: \$35.00 Main Floor

Per SqFt.

Subject Space

Multiple Bay Sizes: From 800 SqFt. +

Operating Costs (Lease) \$12.00/sqft./annum (2021 estimate) includes proportionate share of taxes, common area, maintenance insurance and management fees.