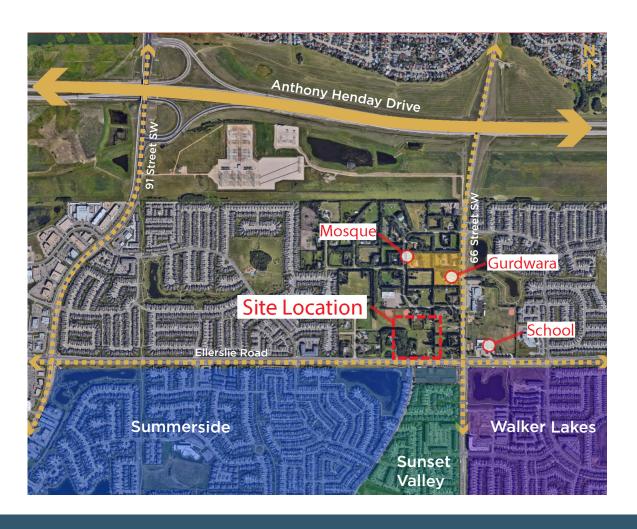

#### WERNERVILLE ADVANTAGE

Wernerville is located in southeast Edmonton, immediately south of Anthony Henday Drive and west of 66th Street. Wernerville is adjacent to the Ellerslie and Charlesworth neighbourhoods, transitioning from the existing country residential to the mix of residential, open spaces, and commercial development around it. Wernerville is an untapped opportunity in the market to provide residents with a new commercial experience in southeast Edmonton.