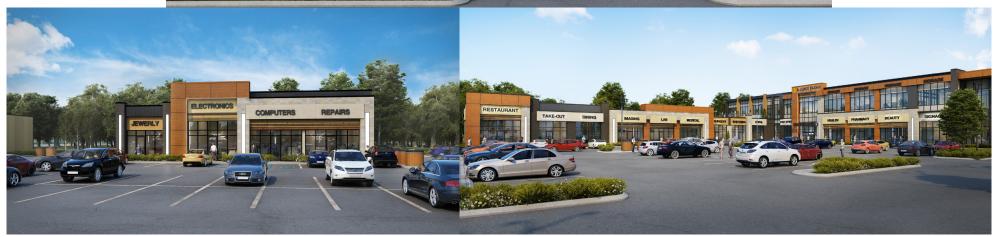

try residential to the mix of residential, open spaces, and commercial development around it. Wernerville is an untapped opportunity in the market to provide residents with a new commercial experience in southeast Edmonton.

Property Type/

Transaction type: For Lease

Community: Ellerslie Community

Land Use/Zoning: DC2

Year built: 2022

Net Lease Rate Starting @ \$27.00

SF/Annum 2nd Floor

Subject Space: \$35.00 Main Floor

Per SqFt.

Subject Space

Multiple Bay Sizes: From 800 SqFt. +

Operating Costs (Lease) \$12.00/sqft./annum (2021 estimate) includes proportionate share of taxes, common area, maintenance insurance and management fees.





### **ALLIANCE BAZAAR**

7030 & 6830 - ELLERSLIE ROAD SW



**BUILDING 1** 



### **ALLIANCE BAZAAR**

7030 & 6830 - FLL FRSLIF ROAD SW











# **CONTACT US**





Commercial Polaris



+1 (780) 450-6300

https://www.romisarna.ca