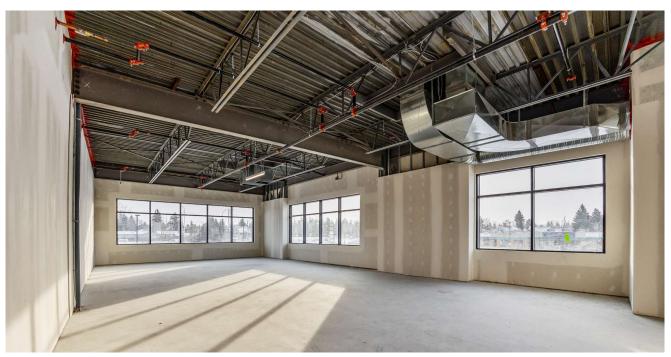

# Opportunity

LEASE RATES STARTING AT: \$22 PSF (Second Floor) & \$27 PSF (Main Floor)

Municipal: 14 Sioux Rd, Sherwood Park, AB

**Legal:** Plan 8222487, Block 4, Lot 3

Zoning: C5

Unit Sizes: Starting at 856 SF +/-