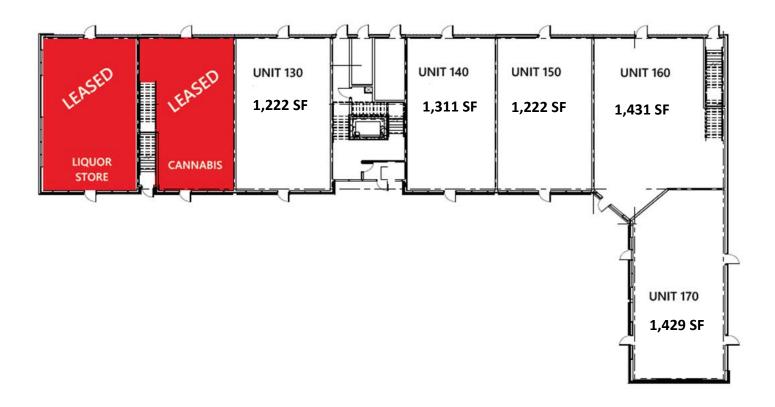

ted on Sioux Rd, just off of Broadmoor Blvd. One block south of Baseline Rd and less than 5 mins from Anthony Henday Drive. Great signage opportunities including building and pylon options, and 53 parking stalls.



Convenient, quick access to all Major Arterial Roadways



Close Proximity to Residential Areas: MILLS HAVEN, BROADMOOR ESTATES, WESTBORO



Romi Sarna & Associates

MaxWell Polaris



# Opportunity

LEASE RATES STARTING AT: \$22 PSF (Second Floor) & \$27 PSF (Main Floor)

Municipal: 14 Sioux Rd, Sherwood Park, AB

**Legal:** Plan 8222487, Block 4, Lot 3

Zoning: C5

Unit Sizes: Starting at 856 SF +/-

Operating Costs: Est. \$12.00 PSF (2021)

Year Built: 2021





Romi Sarna & Associates

MaxWell Polaris







Romi Sarna & Associates

MaxWell Polaris



#### Main Floor Plan





Romi Sarna & Associates

MaxWell Polaris



## Second Floor Plan





Romi Sarna & Associates

MaxWell Polaris

















ROMI SARNA AND ASSOCIATES

#### **MAXWELL POLARIS**

4107 99 Street NW, Edmonton, AB (780) 450 6300 romi@romisarna.ca www.romiscarna.ca