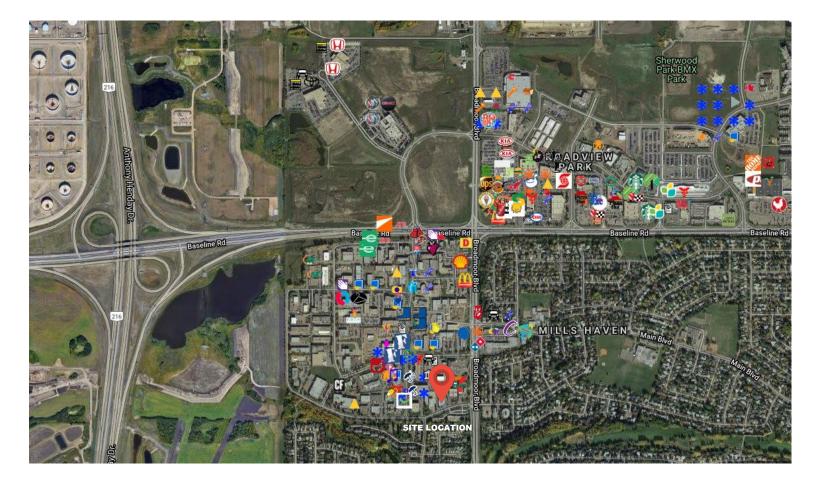

Convenient, quick access to all Major Arterial Roadways

Close Proximity to Residential Areas: MILLS HAVEN, BROADMOOR ESTATES, WESTBORO

Romi Sarna & Associates

MaxWell Polaris