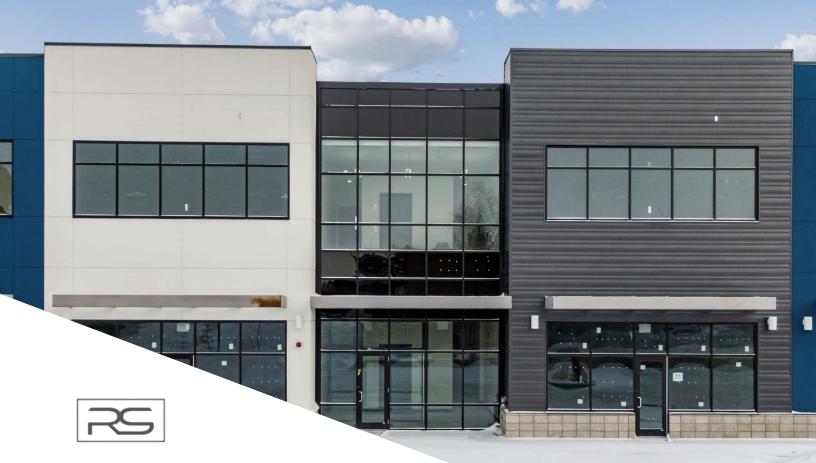

### Welcome to Sioux Road Plaza

Romi Sarna & Associates Maxwell Polaris

Brand new Retail/Office units FOR LEASE. 1.01 Acre Site located on Sioux Rd, just off of Broadmoor Blvd. One block south of Baseline Rd and less than 5 mins from Anthony Henday Drive. Great signage opportunities including building and pylon options, and 53 parking stalls.

# Opportunity

LEASE RATES STARTING AT: \$22 PSF (Second Floor) & \$27 PSF (Main Floor)

Municipal: 14 Sioux Rd, Sherwood Park, AB

**Legal:** Plan 8222487, Block 4, Lot 3

Zoning: C5

Unit Sizes: Starting at 856 SF +/-