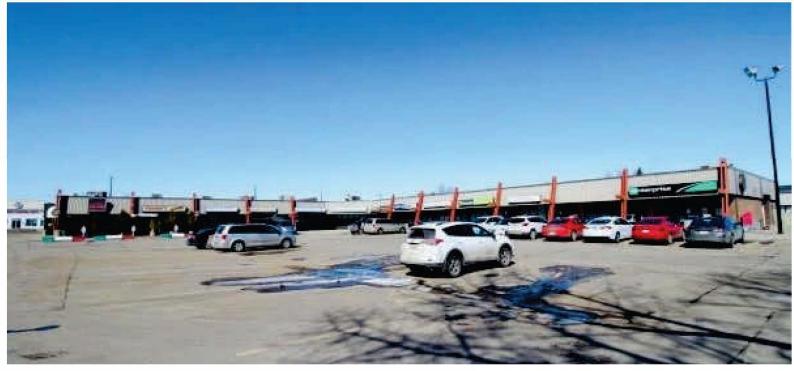

#### **PROPERTY HIGHLIGHTS:**

Welcome to Kennedale Shopping Centre! High Exposure, North East
Development. EXCELLENT Prime Retail Opportunity. Exclusively
Positioned directly onto 50th Street & Hermitage Road (Clareview). With
Quick Connections to 137 Avenue, Manning Freeway, Yellowhead Trail &
Anthony Henday. 3 Units Available, 1327, 1292, & 1006 Square Feet. Base Lease
Rate Starts @ \$20.00 PSF plus Common Area Charges of \$13.62. Kennedale
Shopping Centre is surrounded by Major Anchors that include: Walmart,
Home Depot, Costco, Best Buy & Super Store. Approximately 40,000
Vehicles Per Day. \$90,000 Average Household Income. Our Existing
Tenants: Franco's Pizza, Dentist, DayCare, African Restaurant, Pharmacy,
Cannabis, Salon, Enterprise Car Rental. Ample parking. Pylon Signage
Opportunities. COME JOIN US!