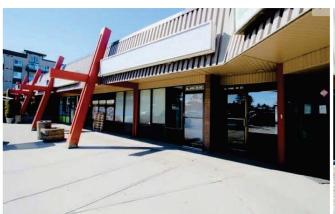

#### **PROPERTY HIGHLIGHTS:**

Welcome to Kennedale Shopping Centre! High Exposure, North East
Development. EXCELLENT Prime Retail Opportunity. Exclusively
Positioned directly onto 50th Street & Hermitage Road (Clareview). With
Quick Connections to 137 Avenue, Manning Freeway, Yellowhead Trail &
Anthony Henday. 3 Units Available, 1327, 1292, & 1006 Square Feet. Base Lease
Rate Starts @ \$20.00 PSF plus Common Area Charges of \$13.62. Kennedale
Shopping Centre is surrounded by Major Anchors that include: Walmart,
Home Depot, Costco, Best Buy & Super Store. Approximately 40,000
Vehicles Per Day. \$90,000 Average Household Income. Our Existing
Tenants: Franco's Pizza, Dentist, DayCare, African Restaurant, Pharmacy,
Cannabis, Salon, Enterprise Car Rental. Ample parking. Pylon Signage
Opportunities. COME JOIN US!