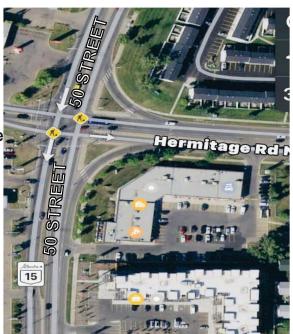

#### **PROPERTY HIGHLIGHTS:**

Welcome to Kennedale Shopping Centre! High Exposure, North East
Development. EXCELLENT Prime Retail Opportunity. Exclusively
Positioned directly onto 50th Street & Hermitage Road (Clareview). With
Quick Connections to 137 Avenue, Manning Freeway, Yellowhead Trail &
Anthony Henday. 3 Units Available, 1327, 1292, & 1006 Square Feet. Base Lease
Rate Starts @ \$20.00 PSF plus Common Area Charges of \$13.62. Kennedale
Shopping Centre is surrounded by Major Anchors that include: Walmart,
Home Depot, Costco, Best Buy & Super Store. Approximately 40,000
Vehicles Per Day. \$90,000 Average Household Income. Our Existing
Tenants: Franco's Pizza, Dentist, DayCare, African Restaurant, Pharmacy,
Cannabis, Salon, Enterprise Car Rental. Ample parking. Pylon Signage
Opportunities. COME JOIN US!