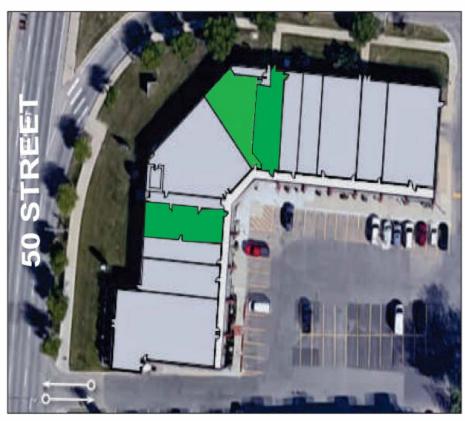

## For Lease

Property Type Transaction Type

: For Lease

Community : Kennedale

: CSC Land Use/Zoning

Year Built : 1976

**Net Lease Rate** 

: Starting @ \$20.00

SF/Annum Subject Space

: 1327, 1292 & 1006

Subject Space

Width : 22.00

Operating Costs: \$13.62 PSF/annum (2020 Budget includes proportionate share of property taxes, building repairs, maintenance insurance and management fees