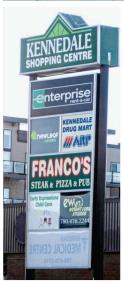

# KENNEDALE SHOPPING CENTRE

12981 50 ST NW NW, Edmonton, Alberta T5A3P3

#### **PROPERTY HIGHLIGHTS:**

Welcome to Kennedale Shopping Centre! High Exposure, North East
Development. EXCELLENT Prime Retail Opportunity. Exclusively
Positioned directly onto 50th Street & Hermitage Road (Clareview). With
Quick Connections to 137 Avenue, Manning Freeway, Yellowhead Trail &
Anthony Henday. 3 Units Available, 1327, 1292, & 1006 Square Feet. Base Lease
Rate Starts @ \$20.00 PSF plus Common Area Charges of \$13.62. Kennedale
Shopping Centre is surrounded by Major Anchors that include: Walmart,
Home Depot, Costco, Best Buy & Super Store. Approximately 40,000
Vehicles Per Day. \$90,000 Average Household Income. Our Existing
Tenants: Franco's Pizza, Dentist, DayCare, African Restaurant, Pharmacy,
Cannabis, Salon, Enterprise Car Rental. Ample parking. Pylon Signage
Opportunities. COME JOIN US!