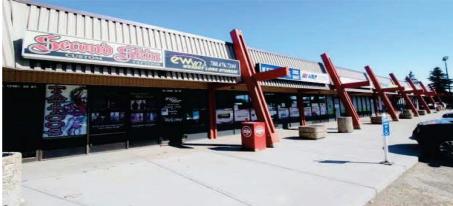

#### **PROPERTY HIGHLIGHTS:**

Welcome to Kennedale Shopping Centre! High Exposure, North East
Development. EXCELLENT Prime Retail Opportunity. Exclusively
Positioned directly onto 50th Street & Hermitage Road (Clareview). With
Quick Connections to 137 Avenue, Manning Freeway, Yellowhead Trail &
Anthony Henday. 3 Units Available, 1327, 1292, & 1006 Square Feet. Base Lease
Rate Starts @ \$20.00 PSF plus Common Area Charges of \$13.62. Kennedale
Shopping Centre is surrounded by Major Anchors that include: Walmart,
Home Depot, Costco, Best Buy & Super Store. Approximately 40,000
Vehicles Per Day. \$90,000 Average Household Income. Our Existing
Tenants: Franco's Pizza, Dentist, DayCare, African Restaurant, Pharmacy,
Cannabis, Salon, Enterprise Car Rental. Ample parking. Pylon Signage
Opportunities. COME JOIN US!