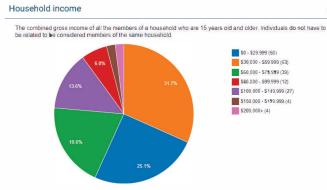

#### **PROPERTY HIGHLIGHTS:**

Welcome to Kennedale Shopping Centre! High Exposure, North East
Development. EXCELLENT Prime Retail Opportunity. Exclusively
Positioned directly onto 50th Street & Hermitage Road (Clareview). With
Quick Connections to 137 Avenue, Manning Freeway, Yellowhead Trail &
Anthony Henday. 3 Units Available, 1327, 1292, & 1006 Square Feet. Base Lease
Rate Starts @ \$20.00 PSF plus Common Area Charges of \$13.62. Kennedale
Shopping Centre is surrounded by Major Anchors that include: Walmart,
Home Depot, Costco, Best Buy & Super Store. Approximately 40,000
Vehicles Per Day. \$90,000 Average Household Income. Our Existing
Tenants: Franco's Pizza, Dentist, DayCare, African Restaurant, Pharmacy,
Cannabis, Salon, Enterprise Car Rental. Ample parking. Pylon Signage
Opportunities. COME JOIN US!