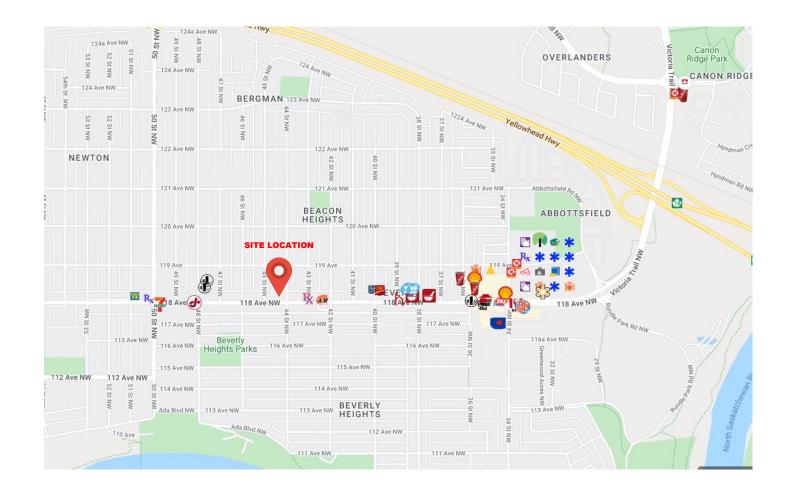

3 Units Available - 2497 SF / 1826 SF / 1826 SF - Totaling 6,149 SF. Come join our community!

Quick access to Wayne Gretzky Drive, Yellowhead Freeway, and Anthony Henday Drive

13,100 VPD on 118 Avenue (2018)