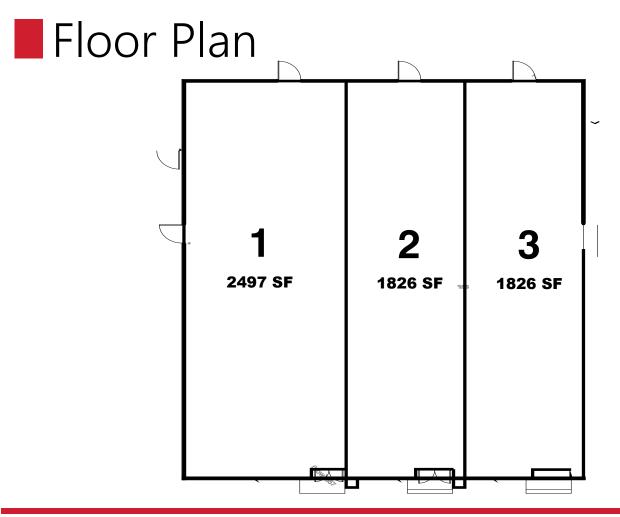

3 Units Available - 2497 SF / 1826 SF / 1826 SF - Totaling 6,149 SF. Come join our community!

Quick access to Wayne Gretzky Drive, Yellowhead Freeway, and Anthony Henday Drive

13,100 VPD on 118 Avenue (2018)

## Opportunity

| LEASE RATES STARTING AT: |
|--------------------------|
| Municipal:               |
| Legal:                   |
| Zoning:                  |
| Unit Sizes:              |
| Operating Costs:         |
| Year Built:              |

\$25 PSF

4402 118 Ave NW, Edmonton, AB Plan 8119AH, Block 3, Lots 8-10 CB1 Starting at 1826 SF +/-Est. \$10 PSF (2021) 2022

Romi Sarna & Associates