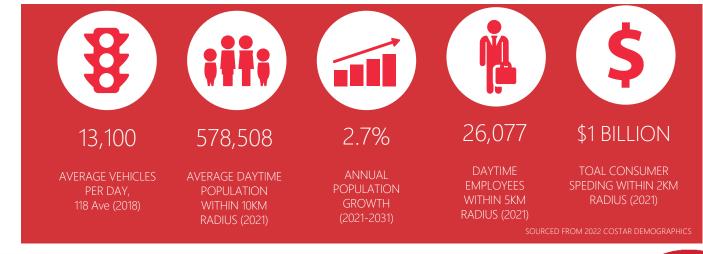

3 Units Available - 2497 SF / 1826 SF / 1826 SF - Totaling 6,149 SF. Come join our community!

Quick access to Wayne Gretzky Drive, Yellowhead Freeway, and Anthony Henday Drive

13,100 VPD on 118 Avenue (2018)