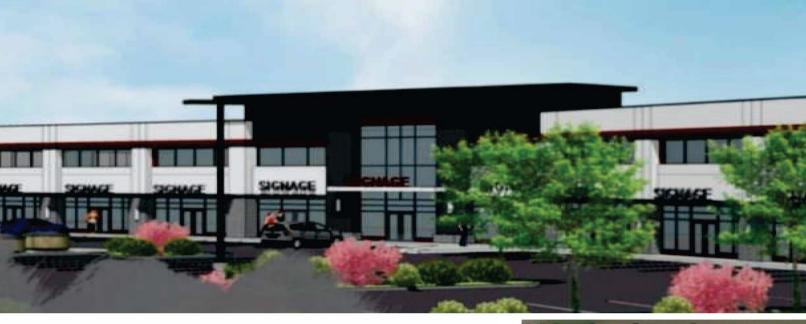

#### PROPERTY HIGHLIGHTS:

Welcome to GLENRIDDING LANDING (SW), CB1 Zoning, COMING APRIL 2021! BRAND NEW Prime Retail Units for SALE or LEASE. Purchase Rates Starting at \$400 PSF and Lease Rates starting at \$29 PSF (Base Rent Plus Opp Costs of \$12 PSF (Est). LAST 2 SECOND FLOOR Units Available in this 35,931 SQFT 2 Storey. Come Join 7-ELEVEN W/Gas Bar, Pizza, Salon, Dentist, Liquor, Ethnic Restaurant, Martial Arts Studio & more. Located in the Heart of Glenridding Heights SW, with FANTASTIC EXPOSURE directly fronting Rabbit Hill Road, just South of Ellerslie Road. Quick Access to 170 Street & Anthony Henday Drive. EXCELLENT SIGNAGE Opportunities, Ample Parking, FANTASTIC GROWTH! Come Join Our Community.