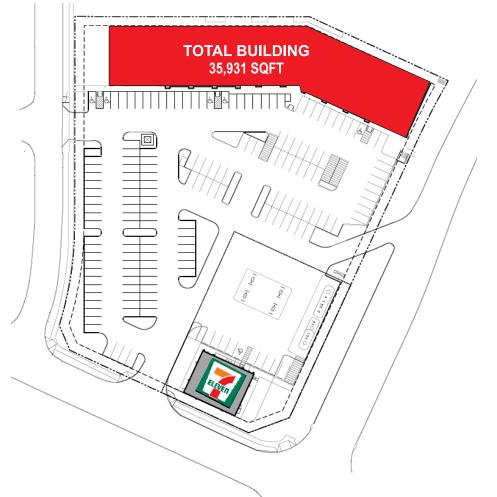

#### PROPERTY HIGHLIGHTS:

Welcome to GLENRIDDING LANDING (SW), CB1 Zoning, COMING APRIL 2021! BRAND NEW Prime Retail Units for SALE or LEASE. Purchase Rates Starting at \$400 PSF and Lease Rates starting at \$29 PSF (Base Rent Plus Opp Costs of \$12 PSF (Est). LAST 2 SECOND FLOOR Units Available in this 35,931 SQFT 2 Storey. Come Join 7-ELEVEN W/Gas Bar, Pizza, Salon, Dentist, Liquor, Ethnic Restaurant, Martial Arts Studio & more. Located in the Heart of Glenridding Heights SW, with FANTASTIC EXPOSURE directly fronting Rabbit Hill Road, just South of Ellerslie Road. Quick Access to 170 Street & Anthony Henday Drive. EXCELLENT SIGNAGE Opportunities, Ample Parking, FANTASTIC GROWTH! Come Join Our Community.

Main Floor

Sale Price Starting @ \$400.00 Per SqFt.

Second Floor

Net Lease Rate : Starting @ \$29.00

SF/Annum

Subject Space

**Operating Costs (Purchase):** 

\$4.50/sq.ft/annum (2020 estimate) Includes Common area, maintenance insurance and management fees