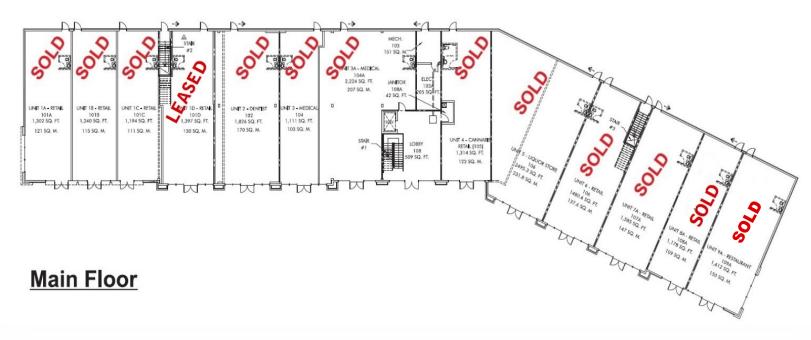

Main Floor

Sale Price Starting @ \$400.00 Per SqFt.

Second Floor

Net Lease Rate : Starting @ \$29.00

SF/Annum

Subject Space

**Operating Costs (Purchase):** 

\$4.50/sq.ft/annum (2020 estimate) Includes Common area, maintenance insurance and management fees