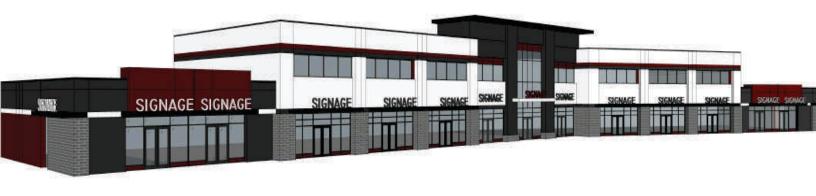

#### PROPERTY HIGHLIGHTS:

Welcome to GLENRIDDING LANDING (SW), CB1 Zoning, COMING APRIL 2021! BRAND NEW Prime Retail Units for SALE or LEASE. Purchase Rates Starting at \$400 PSF and Lease Rates starting at \$29 PSF (Base Rent Plus Opp Costs of \$12 PSF (Est). LAST 2 SECOND FLOOR Units Available in this 35,931 SQFT 2 Storey. Come Join 7-ELEVEN W/Gas Bar, Pizza, Salon, Dentist, Liquor, Ethnic Restaurant, Martial Arts Studio & more. Located in the Heart of Glenridding Heights SW, with FANTASTIC EXPOSURE directly fronting Rabbit Hill Road, just South of Ellerslie Road. Quick Access to 170 Street & Anthony Henday Drive. EXCELLENT SIGNAGE Opportunities, Ample Parking, FANTASTIC GROWTH! Come Join Our Community.