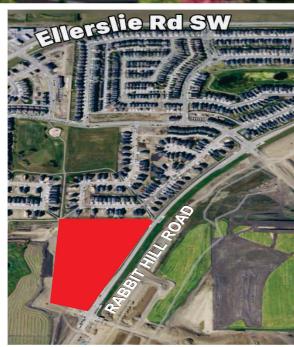

#### PROPERTY HIGHLIGHTS:

Welcome to GLENRIDDING LANDING (SW), CB1 Zoning, COMING APRIL 2021! BRAND NEW Prime Retail Units for SALE or LEASE. Purchase Rates Starting at \$400 PSF and Lease Rates starting at \$29 PSF (Base Rent Plus Opp Costs of \$12 PSF (Est). LAST 2 SECOND FLOOR Units Available in this 35,931 SQFT 2 Storey. Come Join 7-ELEVEN W/Gas Bar, Pizza, Salon, Dentist, Liquor, Ethnic Restaurant, Martial Arts Studio & more. Located in the Heart of Glenridding Heights SW, with FANTASTIC EXPOSURE directly fronting Rabbit Hill Road, just South of Ellerslie Road. Quick Access to 170 Street & Anthony Henday Drive. EXCELLENT SIGNAGE Opportunities, Ample Parking, FANTASTIC GROWTH! Come Join Our Community.