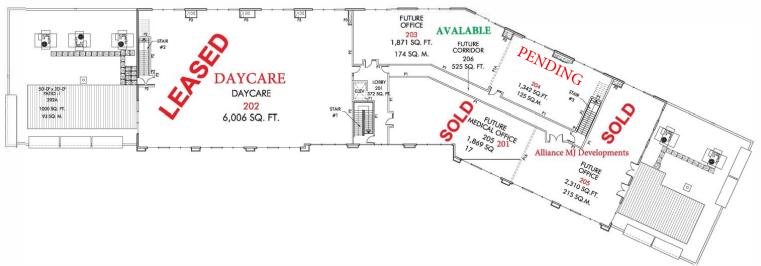

#### **Second Floor**

Maxwell Polaris-Commercial 4107 99 Street Edmonton, AB T6E 3N4 Office: 780-450-6300 **ROMI SARNA** 

**780-450-6300** romi@romisarna.ca www.romisarna.ca

16204 21 AV SW, Edmonton, Alberta