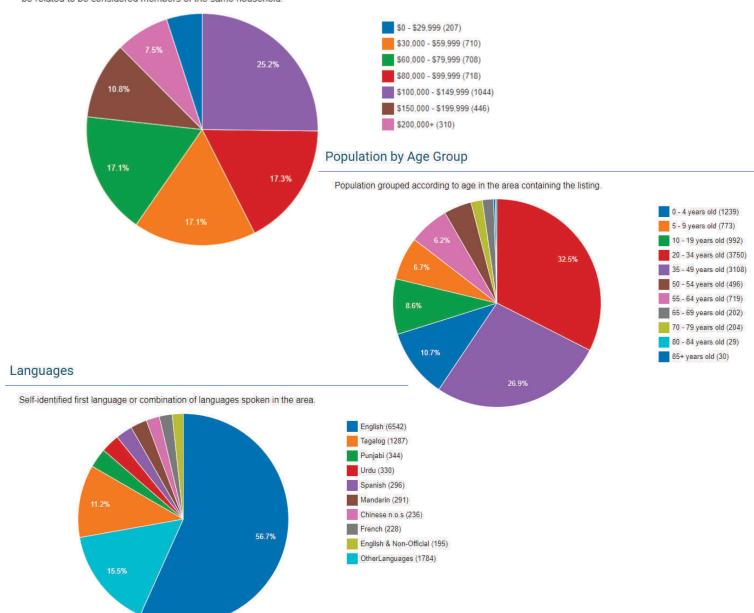

#### Household income

The combined gross income of all the members of a household who are 15 years old and older. Individuals do not have to be related to be considered members of the same household.

Maxwell Polaris-Commercial 4107 99 Street Edmonton, AB T6E 3N4 Office: 780-450-6300 ROMI SARNA & Associates