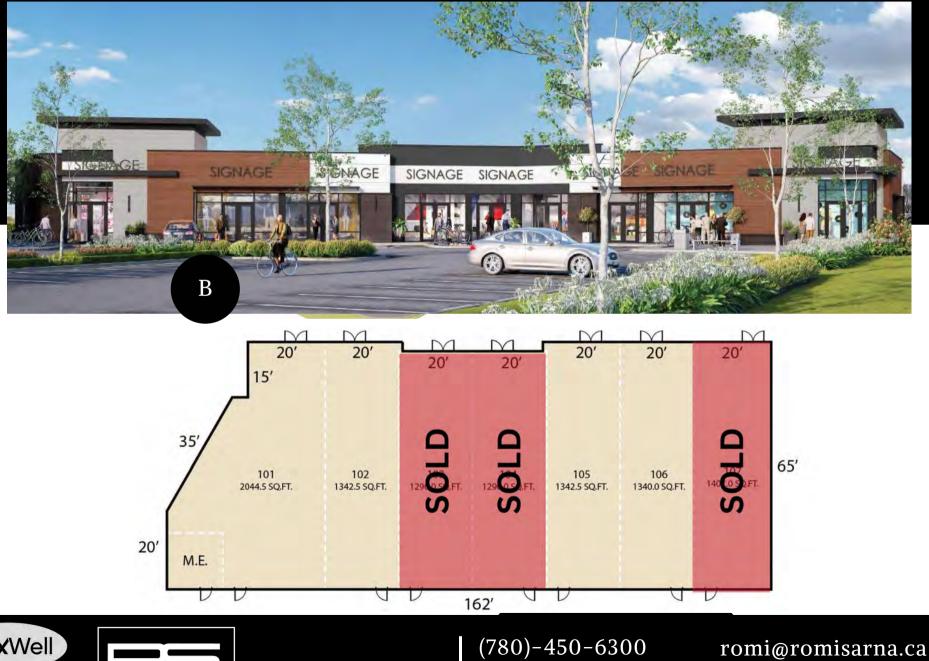

# DETAILS

Purchase Price: Starting @\$495 PSF Condo Fees: \$5.17 PSF (EST)

LEASE

**Basic Rent**:

Starting @\$35 PSF

CAC:

\$15.00 PSF (EST. 2024)

building & maintenance)