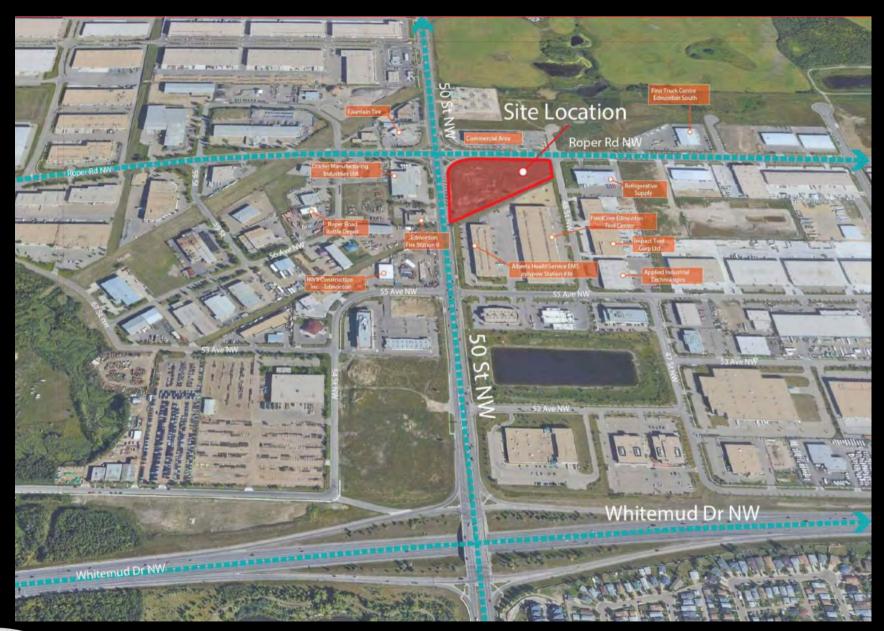

# AERIAL MAP

(780)-450-6300

romi@romisarna.ca

https://www.romisarna.ca

### Elite Centre on 50th 4905 ROPER ROAD NW FOR SALE/LEASE

Elite Centre on 50th is centrally located in the Pylypow area. Retailers can expect high exposure from Roper road and 50th street with 32,000 vehicles passing every day.