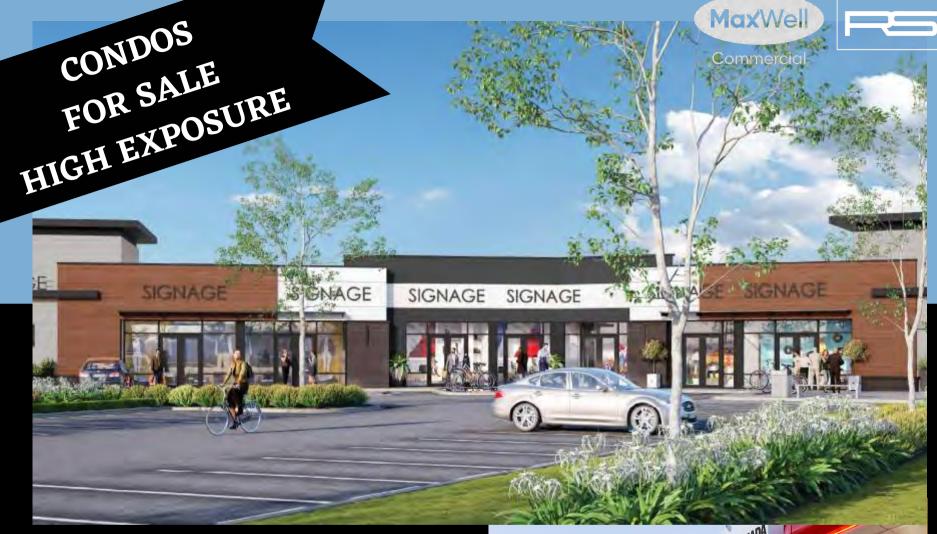

### Elite Centre on 50th 4905 ROPER ROAD NW FOR SALE/LEASE

Elite Centre on 50th is centrally located in the Pylypow area. Retailers can expect high exposure from Roper road and 50th street with 32,000 vehicles passing every day.

Newly constructed building is designed with the newest materials to showcase retail, office or restaurants. Floor plans have been designed to allow tenants to design their own space.

Join Elite Centre on 50th with the benefits of the location, work demographics, visibility to both arterial roads, and so much more!