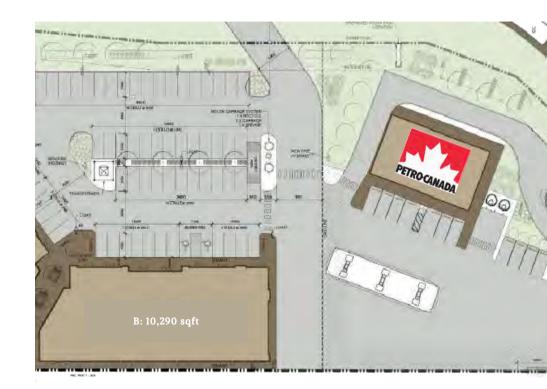

### Elite Centre on 50th 4905 ROPER ROAD NW FOR SALE/LEASE







Elite Centre on 50th is centrally located in the Pylypow area. Retailers can expect high exposure from Roper road and 50th street with 32,000 vehicles passing every day.

Newly constructed building is designed with the newest materials to showcase retail, office or restaurants. Floor plans have been designed to allow tenants to design their own space.

Join Elite Centre on 50th with the benefits of the location, work demographics, visibility to both arterial roads, and so much more!

(780)-450-6300 romi@romisarna.ca

https://www.romisarna.ca



## WELCOME TO ELITE CENTRE ON 50TH



Transaction Type: For Sale/Lease Neighbourhood: Pylypow Municipal: 4905 Roper Road NW Legal: Lot 3, Block 18, Plan 1923314 Land Use/Zoning: IB Access: Roper road Possession: 2024 Parking: 70 stalls Signage: Pylon and fascia Ceiling Height: 12' clear

MaxWell © Commercial POLARIS



(780)-450-6300

romi@romisarna.ca

SIGNAGE

https://www.romisarna.ca

SIGNAGE

# DETAILS



MaxWell Commercial POLARIS



https://www.romisarna.ca

# DETAILS



Purchase Price: Starting @\$495 PSF Condo Fees: \$5.17 PSF (EST)

LEASE

**Basic Rent**:

Starting @\$35 PSF

CAC:

\$15.00 PSF (EST. 2024)

building & maintenance)





(780) - 450 - 6300

romi@romisarna.ca

https://www.romisarna.ca

# AERIAL MAP







(780)-450-6300

romi@romisarna.ca

https://www.romisarna.ca