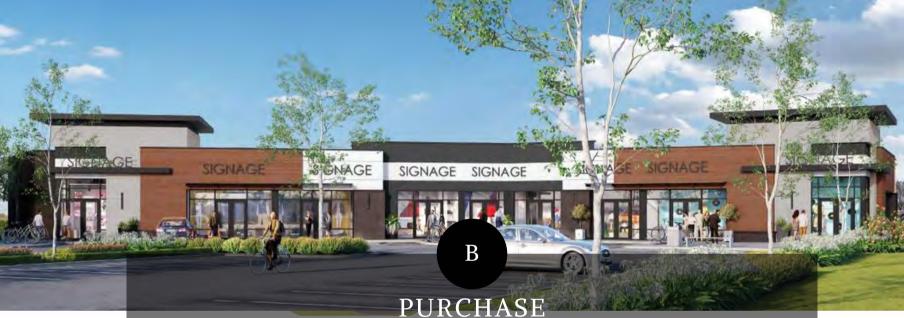

### Elite Centre on 50th 4905 ROPER ROAD NW FOR SALE/LEASE

Elite Centre on 50th is centrally located in the Pylypow area. Retailers can expect high exposure from Roper road and 50th street with 32,000 vehicles passing every day.

Newly constructed building is designed with the newest materials to showcase retail, office or restaurants. Floor plans have been designed to allow tenants to design their own space.

Join Elite Centre on 50th with the benefits of the location, work demographics, visibility to both arterial roads, and so much more!

## WELCOME TO ELITE CENTRE ON 50TH

Transaction Type: For Sale/Lease Neighbourhood: Pylypow Municipal: 4905 Roper Road NW Legal: Lot 3, Block 18, Plan 1923314 Land Use/Zoning: IB Access: Roper road Possession: 2024 Parking: 70 stalls Signage: Pylon and fascia Ceiling Height: 12' clear