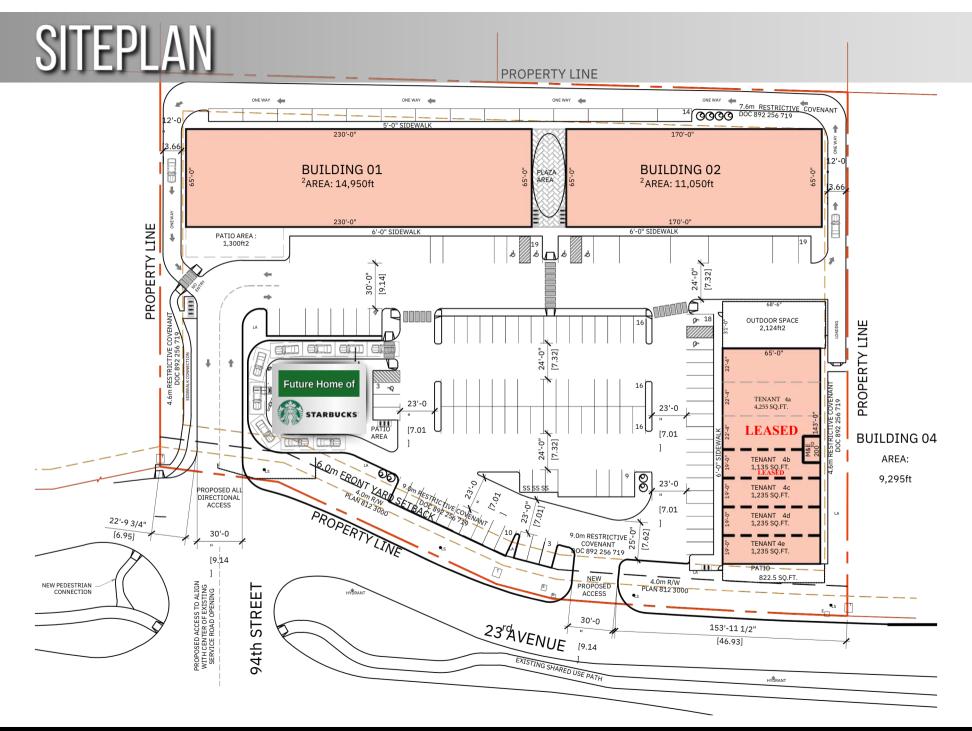

## PROPERTY DETAILS

|   | Transaction Type | For Lease                     |  |
|---|------------------|-------------------------------|--|
| 6 | Address          | 9204 23 Ave NW<br>Edmonton AB |  |
|   | Zoning           | IB                            |  |
|   | Site Area        | 3.32 Acres                    |  |
|   | Phase I          | 9,160 Sq. Ft.                 |  |
|   | Phase I Parking  | 100 Stalls                    |  |
|   | Phase 2          | 26,000 Sq. Ft.                |  |

| Lease Rates | Starting at \$37.00                |
|-------------|------------------------------------|
| Op Cost     | \$13.00 / SqFt / Annum (est. 2024) |
| Phase 1 ETA | Q4 2025                            |