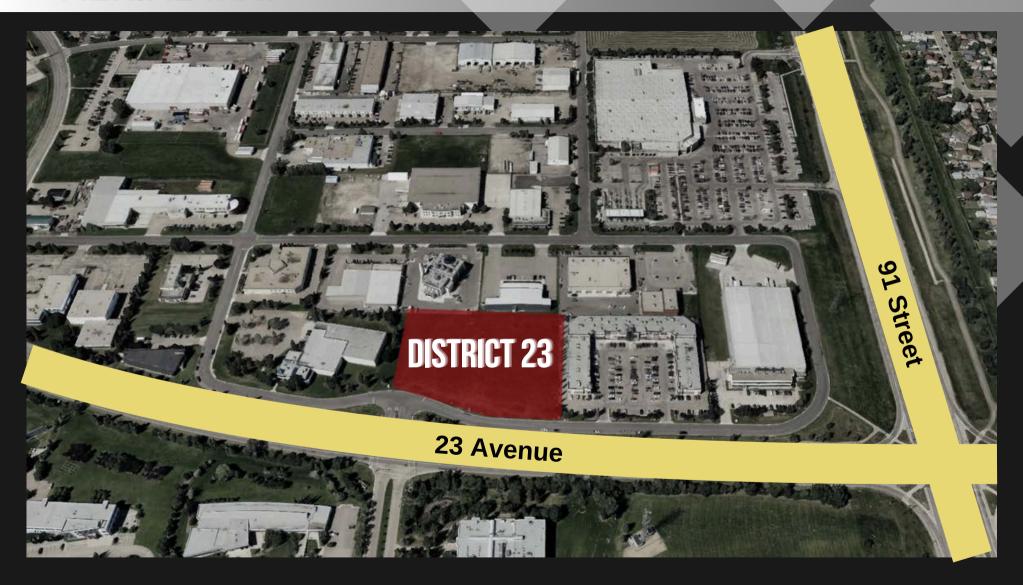

### **AERIAL MAP**

# ← SITE

### WHY DISTRICT 23?

<u>Prime Location:</u> Being just a stone's throw away from South Edmonton Common but with better access and 23 Ave visibility, means your business will benefit from the vast customer base that frequents the area daily

Excellent Transportation Links: Located near major roads (Gateway Boulevard/Calgary Trail, 91 Street, Anthony Henday, etc.) and public transportation hubs, customers can reach District 23 with ease

<u>Surrounding Demographics:</u> This is a highly established area surrounded by a diverse and growing population; across the street, Edmonton Research Park hosts over 55 companies and 1,500+ employees