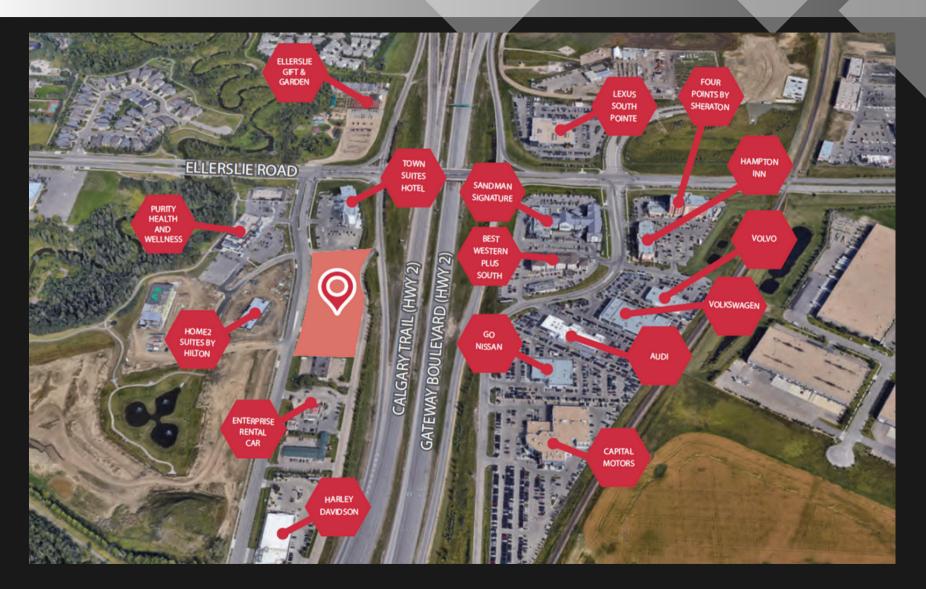

e is strategically located along Ellerslie Road, offering quick access to major routes like Calgary Trail and Gateway Boulevard. This prime position ensures high visibility and convenient connectivity, making it an ideal location for attracting a steady customer flow. Nearby amenities, schools, and residential communities further enhance its appeal as a central commercial destination in southwest Edmonton.

SIGNAGE

## **AERIAL MAP**



#### **HOUSEHOLD INCOME**

Average Household Income \$138,000



#### **POPULATION & EXPOSURE**

- Population to the west of site: 33,000
- Ownership: 80% of the residential in the area is owned
- Ellerslie Road: 32,000 VPD
- Calgary Trail: 38,000 VPD
- Gateway Blvd: 38,600 VPD

WWW.ROMISARNA.CA

### **AERIAL MAP**



WWW.ROMISARNA.CA

## SURROUNDING AREA



WWW.ROMISARNA.CA

## PROPERTY DETAILS



| Transaction Type              | For Lease                           |
|-------------------------------|-------------------------------------|
| Address                       | 1115 103A Street SW,<br>Edmonton AB |
| Zoning                        | CB1                                 |
| Building Area                 | 23,000 sq ft                        |
| Year Built                    | 2025                                |
| Unit Sizes                    | Approx 1,100+ sq ft                 |
| Possession to be<br>Estimated | Q4 2025                             |
| Net Lease Rate<br>SF/Annum    | Starting at \$38.00 PSF             |
| Lease Op Cost SqFt            | TBD                                 |

### SITEPLAN





ROMI SARNA AND ASS