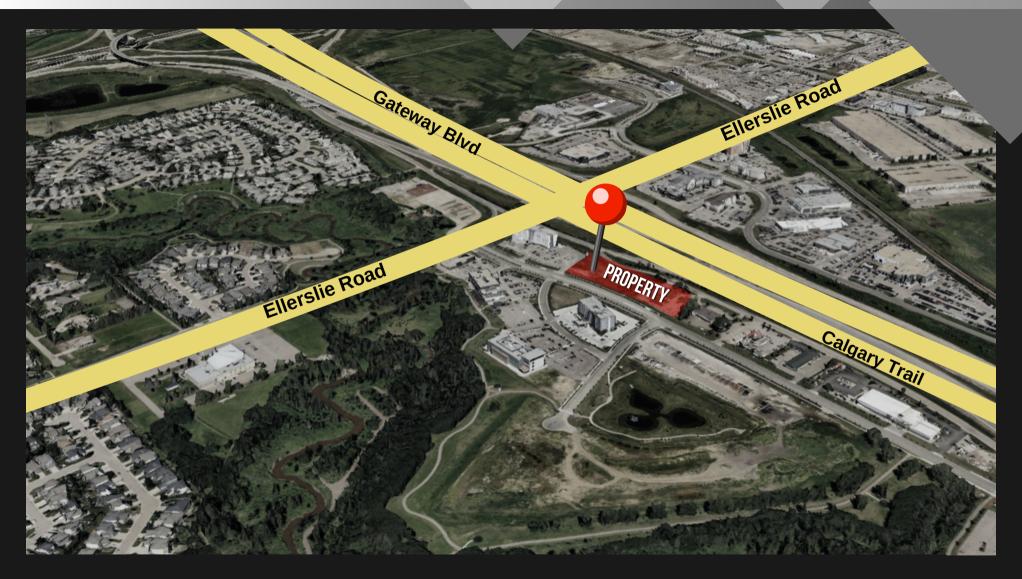

nding Demographics: Heritage Valley Pointe is strategically located along Ellerslie Road, offering quick access to major routes like Calgary Trail and Gateway Boulevard. This prime position ensures high visibility and convenient connectivity, making it an ideal location for attracting a steady customer flow. Nearby amenities, schools, and residential communities further enhance its appeal as a central commercial destination in southwest Edmonton.

SIGNAGE

## **AERIAL MAP**



#### **HOUSEHOLD INCOME**

Average Household Income \$138,000



#### **POPULATION & EXPOSURE**

- Population to the west of site: 33,000
- Ownership: 80% of the residential in the area is owned
- Ellerslie Road: 32,000 VPD
- Calgary Trail: 38,000 VPD
- Gateway Blvd: 38,600 VPD

WWW.ROMISARNA.CA

### **AERIAL MAP**



WWW.ROMISARNA.CA

## SURROUNDING AREA



WWW.ROMISARNA.CA

## PROPERTY DETAILS



| Transaction Type              | For Lease                           |
|-------------------------------|-------------------------------------|
| Address                       | 1115 103A Street SW,<br>Edmonton AB |
| Zoning                        | CB1                                 |
| Building Area                 | 23,000 sq ft                        |
| Year Built                    | 2025                                |
| Unit Sizes                    | Approx 1,100+ sq ft                 |
| Possession to be<br>Estimated | Q4 2025                             |
| Net Lease Rate<br>SF/Annum    | Starting at \$38.00 PSF             |
| Lease Op Cost SqFt            | TBD