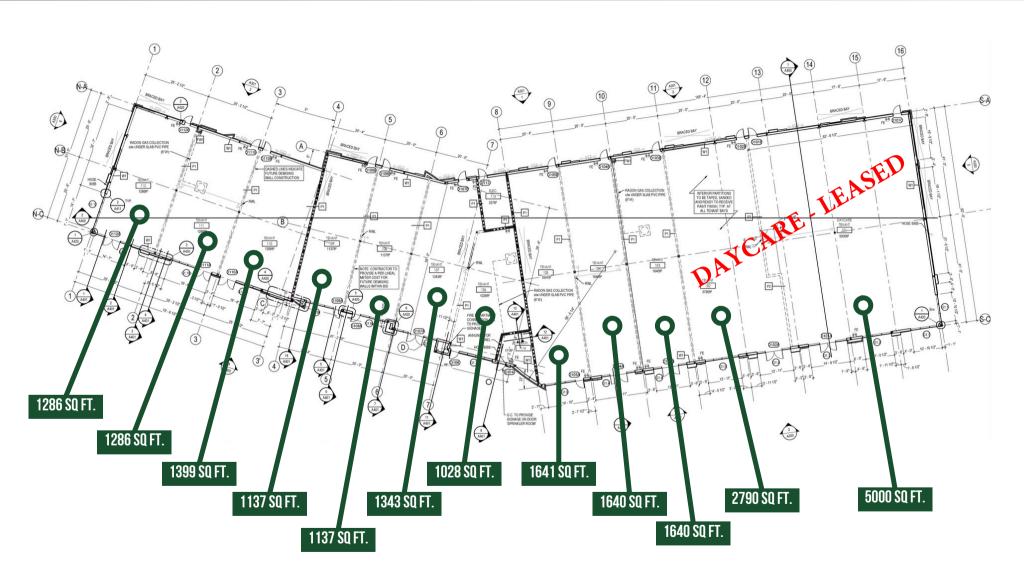

## SURROUNDING AREA



WWW.ROMISARNA.CA

## PROPERTY DETAILS



| Transaction Type              | For Lease                           |
|-------------------------------|-------------------------------------|
| Address                       | 1115 103A Street SW,<br>Edmonton AB |
| Zoning                        | CB1                                 |
| Building Area                 | 23,000 sq ft                        |
| Year Built                    | 2025                                |
| Unit Sizes                    | Approx 1,100+ sq ft                 |
| Possession to be<br>Estimated | Q4 2025                             |
| Net Lease Rate<br>SF/Annum    | Starting at \$38.00 PSF             |
| Lease Op Cost SqFt            | TBD                                 |

### SITEPLAN





ROMI SARNA AND ASSOCIATES

# CONTACT US

Romi Sarna Email : romi@romisarna.ca

**(**780) 450-6300

POWER BROKER
AWARD

2023 ANNUAL AWARDS

WINNER
TOP BROKER

CoStar\*
POWER BROKER\*AWARD
THE BEST OF THE BEST

2022 ANNUAL AWARDS

**TOP BROKER**