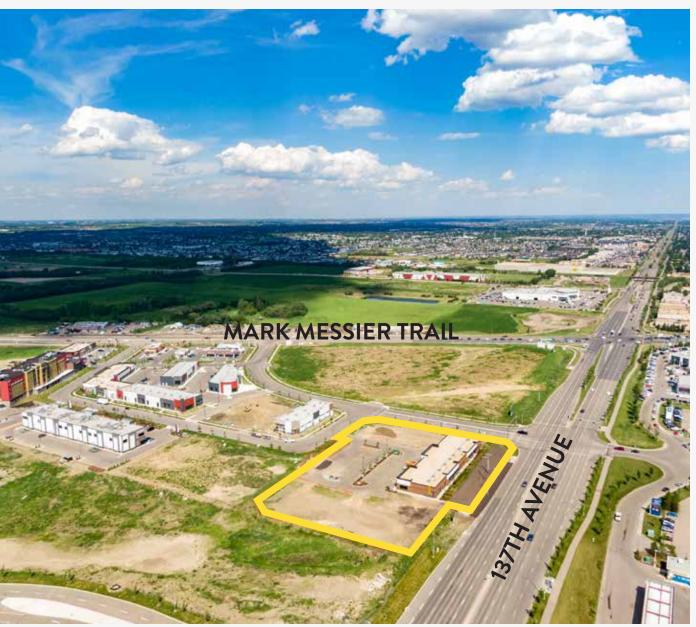

# WELCOME TO ELITE CENTRE NW CROSSING

Come join the newest high exposure retail centre in the heart of North West Crossing. Located near Mark Messier Trail, Anthony Henday Drive, Yellow Head Trail and right on 137 Avenue. Elite Centre NW Crossing sees 70,000 vehicles per day. This is an excellent opportunity for retail, office, professional and day care.