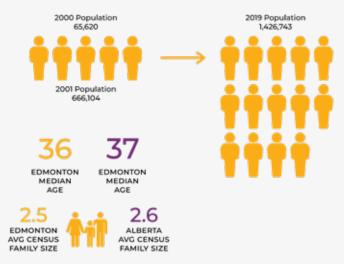

#### **ALBERTA'S CAPITAL**

With a metropolitan population of more than 1.3 million, Edmonton is currently the third largest city in the Western half of Canada and the fastest growing in all of Canada.

#### **MONEY POWER**

Edmonton has a high average household income of \$87,225 which is well above Canada's average, and the city's diverse economy continues to thrive.

#### ST. ALBERT

Located just North of Edmonton and Northwest Crossing, the city of St. Albert boasts the third highest average household income in Alberta at \$136,000.

Maxwell Polaris-Commercial 4107 99 Street · Edmonton, AB, T6E 3N4 · Office: 780-450-6300