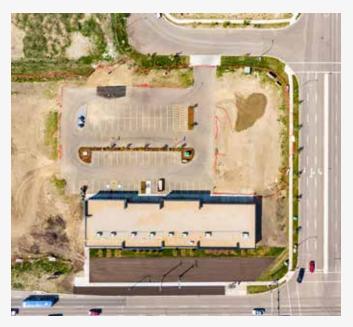

## **AVAILABILITY**

#### FINAL TWO BAYS REMAINING

BUILDING B 13,717 SF.

Property Type/

Transaction type: Sale/Lease

Community: Cumberland / Oxford

Land Use/Zoning: CB2

Year built: 2021

**Sale Price:** \$395.00 / Sq.Ft.