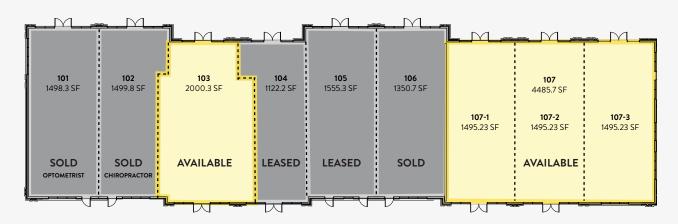

n the Western half of Canada and the fastest growing in all of Canada.

#### CITY OF CHAMPIONS

Edmonton is the capital city of the province of Alberta and enjoys a diverse economy. It is also a major transportation hub for the region.

#### **MONEY POWER**

Edmonton has a high average household income of \$87,225 which is well above Canada's average, and the city's diverse economy continues to thrive.

#### ST. ALBERT

Located just North of Edmonton and Northwest Crossing, the city of St. Albert boasts the third highest average household income in Alberta at \$136,000.



Maxwell Polaris-Commercial 4107 99 Street · Edmonton, AB, T6E 3N4 · Office: 780-450-6300

Romi Sarna & Associates Maxwell Polaris romi@romisarna.ca · www.romisarna.ca

## **AVAILABILITY**

#### FINAL TWO BAYS REMAINING



BUILDING B 13,717 SF.

Property Type/

Transaction type: Sale/Lease

Community: Cumberland / Oxford

Land Use/Zoning: CB2

Year built: 2021

**Sale Price:** \$395.00 / Sq.Ft.

**Net Lease Rate** 

**SF/Annum:** Starting at \$30.00

**Sq.Ft.:** Multiple Bay Sizes



Operating Costs (Purchase):

\$6.97/sq.ft./annum (2021 estimate) Includes Common area, maintenance insurance and management fees.

Operating Costs (Lease):

\$10.50/sq.ft./annum (2020 estimate) Includes taxes, common area, maintenance

insurance, and management fees.



#### Romi Sarna & Associates Maxwell Polaris

4107 99 Street Edmonton, AB T6E 34N
780-450-6300