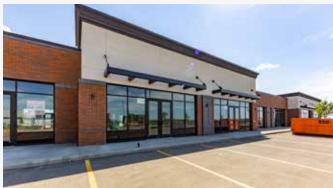

# WELCOME TO ELITE CENTRE NW CROSSING

Come join the newest high exposure retail centre in the heart of North West Crossing. Located near Mark Messier Trail, Anthony Henday Drive, Yellow Head Trail and right on 137 Avenue. Elite Centre NW Crossing sees 70,000 vehicles per day. This is an excellent opportunity for retail, office, professional and day care.

#### FINAL TWO BAYS REMAINING

BUILDING B 13,717 SF.

Property Type/

Transaction type: Sale/Lease

Community: Cumberland / Oxford

Land Use/Zoning: CB2

Year built: 2021

**Sale Price:** \$395.00 / Sq.Ft.