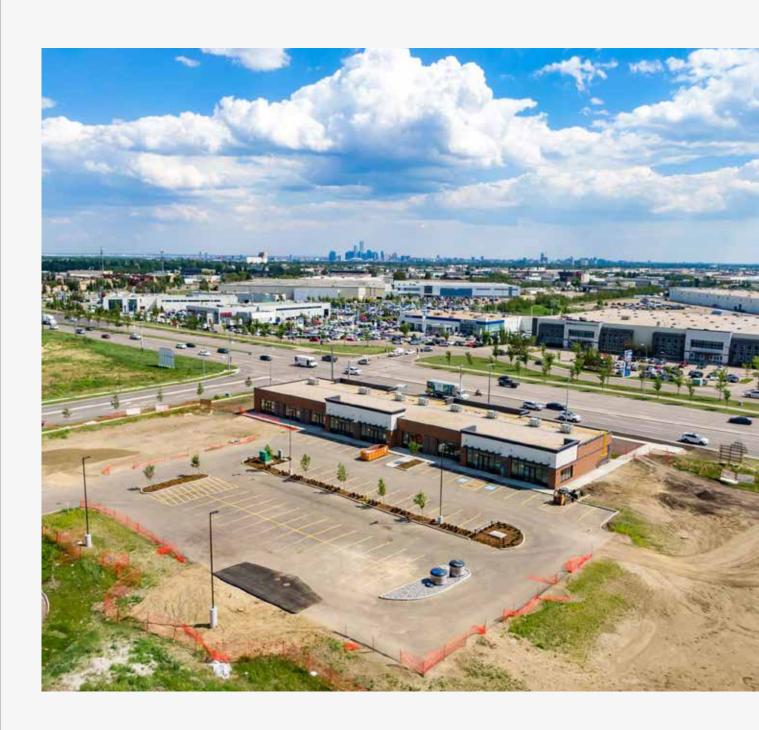

## ELITE CENTRE NW CROSSING

403 MISTATIM WAY NW EDMONTON AB

**POSSESSION READY** 

# WELCOME TO ELITE CENTRE NW CROSSING

Come join the newest high exposure retail centre in the heart of North West Crossing. Located near Mark Messier Trail, Anthony Henday Drive, Yellow Head Trail and right on 137 Avenue. Elite Centre NW Crossing sees 70,000 vehicles per day. This is an excellent opportunity for retail, office, professional and day care.