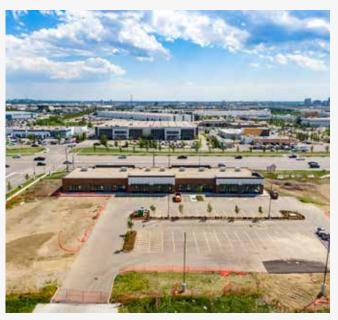

## **AVAILABILITY**

#### FINAL TWO BAYS REMAINING

BUILDING B 13,717 SF.

Property Type/

Transaction type: Sale/Lease

Community: Cumberland / Oxford

Land Use/Zoning: CB2

Year built: 2021

**Sale Price:** \$395.00 / Sq.Ft.