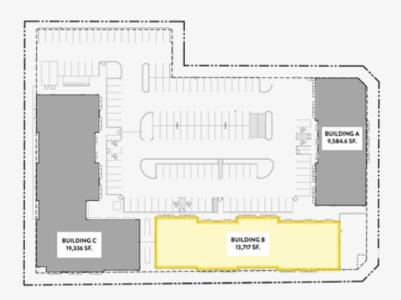

#### FINAL TWO BAYS REMAINING

BUILDING B 13,717 SF.

Property Type/

Transaction type: Sale/Lease

Community: Cumberland / Oxford

Land Use/Zoning: CB2

Year built: 2021

**Sale Price:** \$395.00 / Sq.Ft.