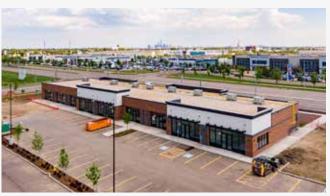

# WELCOME TO ELITE CENTRE NW CROSSING

Come join the newest high exposure retail centre in the heart of North West Crossing. Located near Mark Messier Trail, Anthony Henday Drive, Yellow Head Trail and right on 137 Avenue. Elite Centre NW Crossing sees 70,000 vehicles per day. This is an excellent opportunity for retail, office, professional and day care.

#### FINAL TWO BAYS REMAINING

BUILDING B 13,717 SF.

Property Type/

Transaction type: Sale/Lease

Community: Cumberland / Oxford

Land Use/Zoning: CB2

Year built: 2021

**Sale Price:** \$395.00 / Sq.Ft.