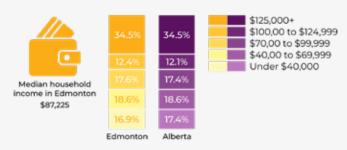

#### HOUSEHOLD TOTAL INCOME IN 2015

#### **MONEY POWER**

Edmonton has a high average household income of \$87,225 which is well above Canada's average, and the city's diverse economy continues to thrive.