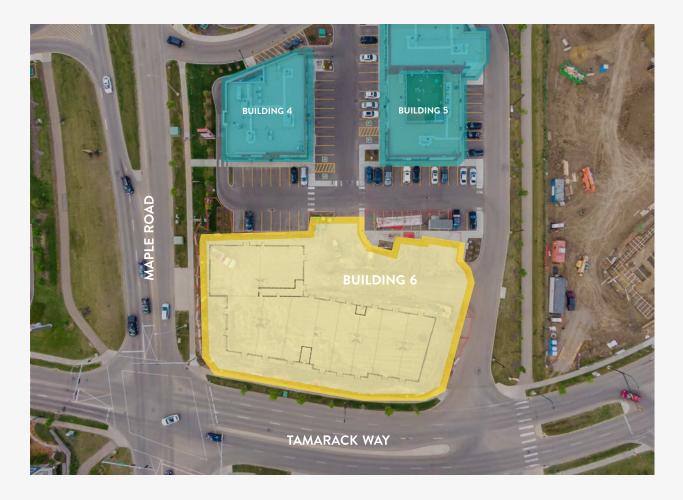

### WELCOME TO ELITE CENTRE TAMARACK

Join an exciting retail opportunity in south east Edmonton. Final building will be 17,000 SF.

1

Meadows area southwest Edmonton. Meadows residential is one of the busiest and rapidly growing communities in Edmonton with a population of 51,776. Elite Centre Tamarack is next to a new under construction 168 unit apartment complex. With 55,000 SF of retail fully leased out in previous phases, this is the final opportunity at 17,000 SF of retail.

## AVAILABILITY

#### Property Type/ Transaction Type: Lease

Community: Fulton Meadows Neighborhoud: Tamarack

Land Use/Zoning: DC1

Year Built: 2022

- Net Lease Rate: Starting at \$36.00 SF/Annum
- Sq.Ft.: Multiple Bay Sizes