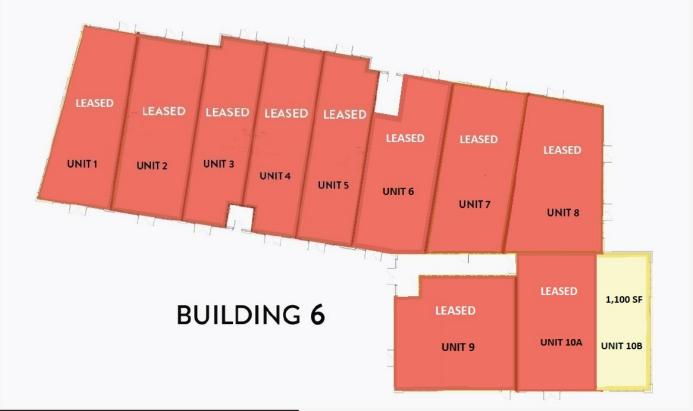

## AVAILABILITY

#### Property Type/ Transaction Type: Lease

Community: Fulton Meadows Neighborhoud: Tamarack

Land Use/Zoning: DC1

Year Built: 2022

- Net Lease Rate: Starting at \$36.00 SF/Annum
- Sq.Ft.: Multiple Bay Sizes