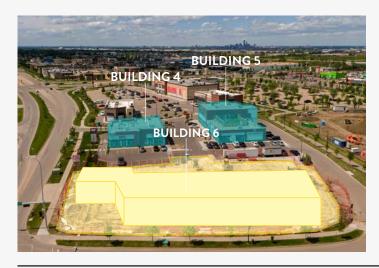

# **OPPORTUNITIES**

Elite Centre Tamarack is an exciting multi phase development anchored by major retailers: Walmart, Shoppers Drug Mart, Sport Check, Good Life Fitness and Michaels. The site is situated in the heart of

Meadows area southwest Edmonton. Meadows residential is one of the busiest and rapidly growing communities in Edmonton with a population of 51,776. Elite Centre Tamarack is next to a new under construction 168 unit apartment complex. With 55,000 SF of retail fully leased out in previous phases, this is the final opportunity at 17,000 SF of retail.