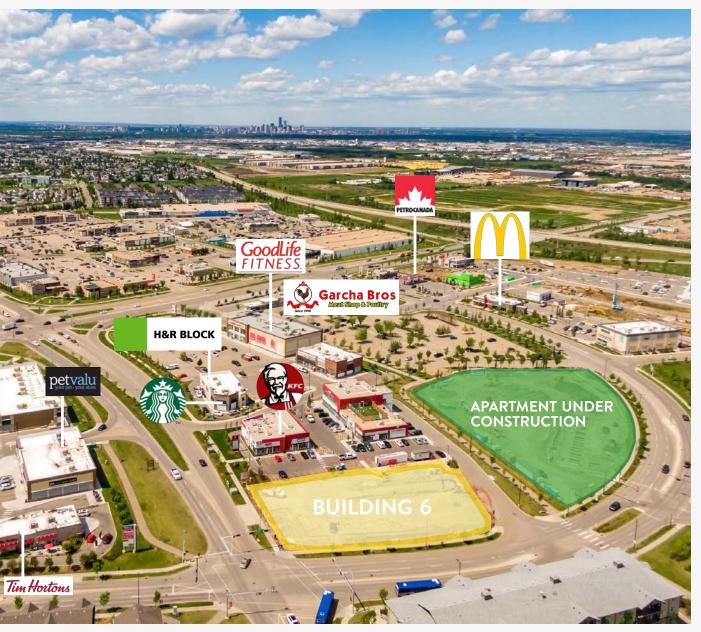

# **OPPORTUNITIES**

Elite Centre Tamarack is an exciting multi phase development anchored by major retailers: Walmart, Shoppers Drug Mart, Sport Check, Good Life Fitness and Michaels. The site is situated in the heart of

Meadows area southwest Edmonton. Meadows residential is one of the busiest and rapidly growing communities in Edmonton with a population of 51,776. Elite Centre Tamarack is next to a new under construction 168 unit apartment complex. With 55,000 SF of retail fully leased out in previous phases, this is the final opportunity at 17,000 SF of retail.

## AVAILABILITY

#### Property Type/ Transaction Type: Lease

Community: Fulton Meadows Neighborhoud: Tamarack

Land Use/Zoning: DC1

Year Built: 2022

- Net Lease Rate: Starting at \$36.00 SF/Annum
- Sq.Ft.: Multiple Bay Sizes