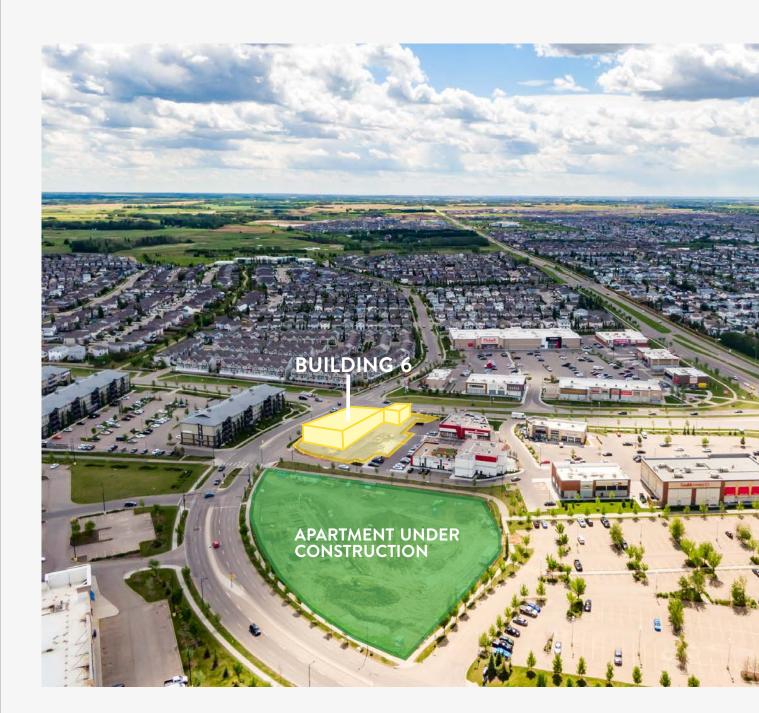

Meadows area southwest Edmonton. Meadows residential is one of the busiest and rapidly growing communities in Edmonton with a population of 51,776. Elite Centre Tamarack is next to a new under construction 168 unit apartment complex. With 55,000 SF of retail fully leased out in previous phases, this is the final opportunity at 17,000 SF of retail.