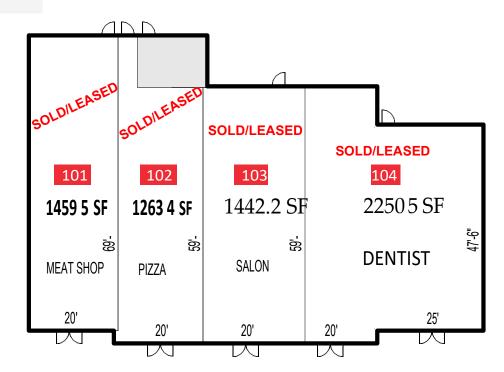

ser/Tenant.

### PROPERTY DETAILS



Property Type/ Transaction Type: Phase 1 (Sale/Lease)

PHASE 2 (Lease only)

Address: 6604 178 Avenue NW, Edmonton

Land Use/Zoning: CB1

LEASE SALE (PHASE 1)

Base Leas Sala Rate @: Starting \$525 PSF

Starting @ \$40 PSF (Main Floor) Condo Fees: \$4.50 PSF/Per Annum

\$30.00 PSF (Second Floor)

OP Cost: \$12.00 sq.ft/annum (EST 2023)

\*Includes property taxes, common area, maintenance insurance and management fees

#### PERFECT FOR









RESTAURANT

PROFESSIONALS ME

MEDICAL/IIEALTHCARE

STUDIO











SHOPPING

VETERNARIAN

FINANCI

SMALL BUSINESSES

## SITE PLANS

BUILDING A: SOLD/LEASED

BUILDING B: 3 UNITS REMAINING 1 UPPER AND 2 MAIN FLOOR

> BUILDING C: UNITS AVAILABLE

BUILDING D:

1 UNIT AVAILABLE





#### **BUILDING A AVAILABILITY**





#### **BUILDING B AVAILABILITY**

#### **2 STOREY**





## SITE PLANS Building C



## SITE PLANS Building D







ROMI SARVA AVO ASSOCIATES

### Contact Us —



4107 99 Street Edmonton



(780)-450-6300



<u>romi@romisarna.ca</u>