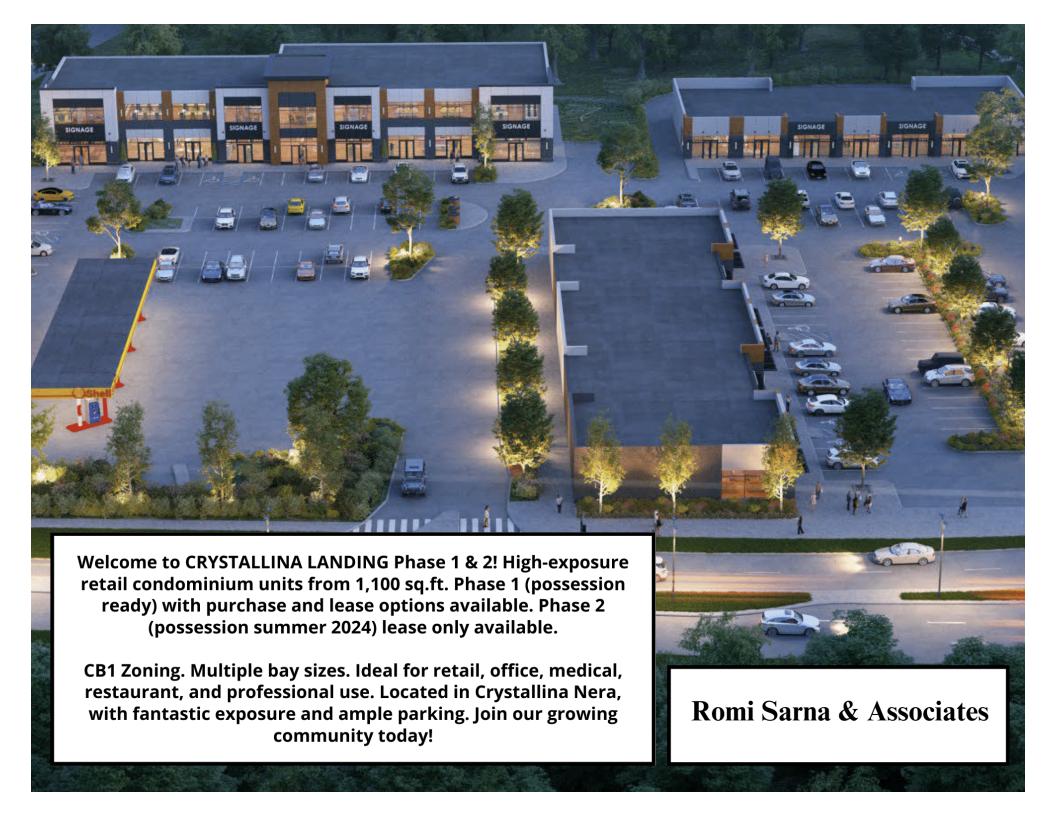

### PROPERTY DETAILS

Property Type/ Transaction Type: Phase 1 (Sale/Lease)

PHASE 2 (Lease only)

Address: 6604 178 Avenue NW, Edmonton

Land Use/Zoning: CB1

LEASE SALE (PHASE 1)

Base Leas Sala Rate @: Starting \$525 PSF

Starting @ \$40 PSF (Main Floor) Condo Fees: \$4.50 PSF/Per Annum

\$30.00 PSF (Second Floor)

OP Cost: \$12.00 sq.ft/annum (EST 2023)

\*Includes property taxes, common area, maintenance insurance and management fees

## SITE PLANS

BUILDING A: SOLD/LEASED

BUILDING B: 3 UNITS REMAINING 1 UPPER AND 2 MAIN FLOOR

> BUILDING C: UNITS AVAILABLE

BUILDING D:

1 UNIT AVAILABLE