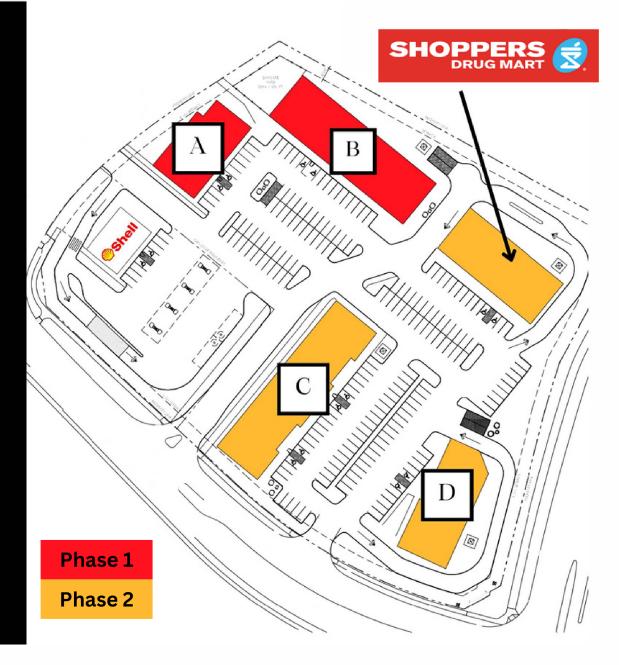

## SITE PLANS

BUILDING A: SOLD/LEASED

BUILDING B: 3 UNITS REMAINING 1 UPPER AND 2 MAIN FLOOR

> BUILDING C: UNITS AVAILABLE

BUILDING D:

1 UNIT AVAILABLE