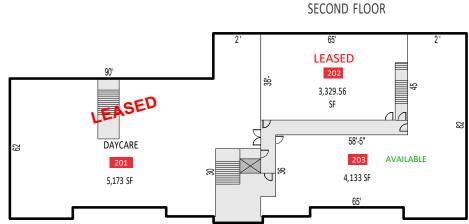

tion Type: Phase 1 (Sale/Lease)

PHASE 2 (Lease only)

Address: 6604 178 Avenue NW, Edmonton

Land Use/Zoning: CB1

LEASE SALE (PHASE 1)

Base Leas Sala Rate @: Starting \$525 PSF

Starting @ \$40 PSF (Main Floor) Condo Fees: \$4.50 PSF/Per Annum

\$30.00 PSF (Second Floor)

OP Cost: \$12.00 sq.ft/annum (EST 2023)

\*Includes property taxes, common area, maintenance insurance and management fees

#### PERFECT FOR









RESTAURANT

PROFESSIONALS ME

MEDICAL/IIEALTHCARE

STUDIO











SHOPPING

VETERNARIAN

FINANCI

SMALL BUSINESSES

## SITE PLANS

BUILDING A: SOLD/LEASED

BUILDING B: 3 UNITS REMAINING 1 UPPER AND 2 MAIN FLOOR

> BUILDING C: UNITS AVAILABLE

BUILDING D:

1 UNIT AVAILABLE





#### **BUILDING A AVAILABILITY**





#### **BUILDING B AVAILABILITY**

#### **2 STOREY**





## SITE PLANS Building C



## SITE PLANS Building D







ROMI SARVA AVO ASSOCIATES

### Contact Us —



4107 99 Street Edmonton



(780)-450-6300



<u>romi@romisarna.ca</u>