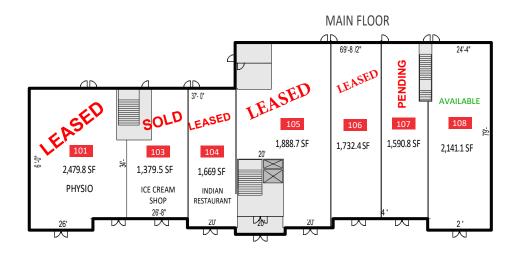

action Type: Phase 1 (Sale/Lease)

PHASE 2 (Lease only)

Address: 6604 178 Avenue NW, Edmonton

Land Use/Zoning: CB1

LEASE SALE (PHASE 1)

Base Leas Sala Rate @: Starting \$525 PSF

Starting @ \$40 PSF (Main Floor) Condo Fees: \$4.50 PSF/Per Annum

\$30.00 PSF (Second Floor)

OP Cost: \$12.00 sq.ft/annum (EST 2023)

\*Includes property taxes, common area, maintenance insurance and management fees

#### PERFECT FOR









RESTAURANT

PROFESSIONALS ME

MEDICAL/IIEALTHCARE

STUDIO











SHOPPING

VETERNARIAN

FINANCI

SMALL BUSINESSES

## SITE PLANS

BUILDING A: SOLD/LEASED

BUILDING B: 3 UNITS REMAINING 1 UPPER AND 2 MAIN FLOOR

> BUILDING C: UNITS AVAILABLE

BUILDING D:

1 UNIT AVAILABLE





#### **BUILDING A AVAILABILITY**





#### **BUILDING B AVAILABILITY**

#### **2 STOREY**





## SITE PLANS Building C



## SITE PLANS Building D







ROMI SARVA AVO ASSOCIATES

### Contact Us —



4107 99 Street Edmonton



(780)-450-6300



<u>romi@romisarna.ca</u>