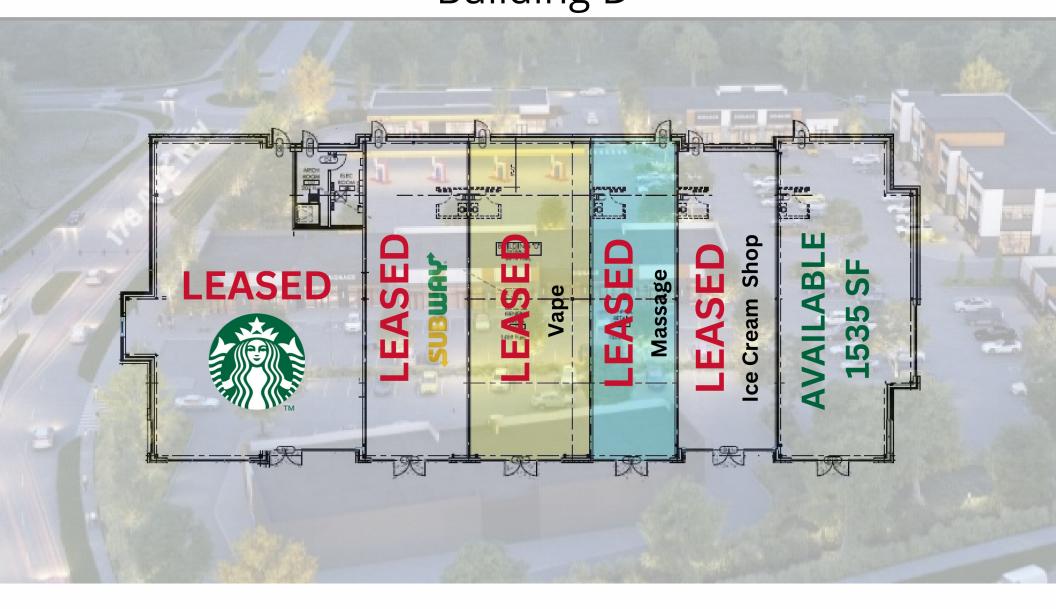

ddress: 6604 178 Avenue NW, Edmonton

Land Use/Zoning: CB1

LEASE SALE (PHASE 1)

Base Leas Sala Rate @: Starting \$525 PSF

Starting @ \$40 PSF (Main Floor) Condo Fees: \$4.50 PSF/Per Annum

\$30.00 PSF (Second Floor)

OP Cost: \$12.00 sq.ft/annum (EST 2023)

\*Includes property taxes, common area, maintenance insurance and management fees

#### PERFECT FOR









RESTAURANT

PROFESSIONALS ME

MEDICAL/IIEALTHCARE

STUDIO











SHOPPING

VETERNARIAN

FINANCI

SMALL BUSINESSES

## SITE PLANS

BUILDING A: SOLD/LEASED

BUILDING B: 3 UNITS REMAINING 1 UPPER AND 2 MAIN FLOOR

> BUILDING C: UNITS AVAILABLE

BUILDING D:

1 UNIT AVAILABLE





#### **BUILDING A AVAILABILITY**





#### **BUILDING B AVAILABILITY**

#### **2 STOREY**





## SITE PLANS Building C



## SITE PLANS Building D







ROMI SARVA AVO ASSOCIATES

### Contact Us —



4107 99 Street Edmonton



(780)-450-6300



<u>romi@romisarna.ca</u>