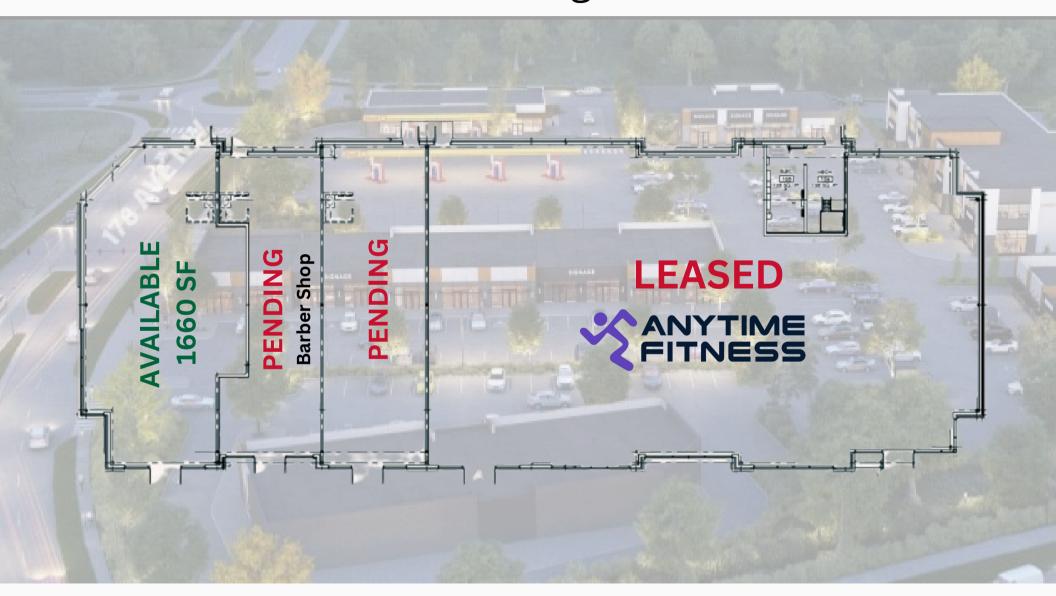

PHASE 2 (Lease only)

Address: 6604 178 Avenue NW, Edmonton

Land Use/Zoning:

<u>CN</u>

LEASE

SALE (PHASE 1)

Base Lease Rate: Starting \$525 PSF

Starting @ \$40 PSF (Main Floor) Condo Fees: \$4.50 PSF/Per Annum

\$30.00 PSF (Second Floor)

OP Cost: \$13.00 sq.ft/annum (EST 2023)

\*Includes property taxes, common area, maintenance insurance and management fees

#### PERFECT FOR









RESTAURANT

PROFESSIONALS MI

MEDICAL/IIEALTHCARI

CTUNIO

जी)







SHOPPING

VETERNARIAN

FINANCI

SMALL BUSINESSES

## SITE PLANS

BUILDING A: SOLD/LEASED

BUILDING B: 3 UNITS REMAINING 1 UPPER AND 2 MAIN FLOOR

> BUILDING C: UNITS AVAILABLE

BUILDING D:

1 UNIT AVAILABLE





#### **BUILDING A AVAILABILITY**





#### **BUILDING B AVAILABILITY**

#### **2 STOREY**





## SITE PLANS Building C



## SITE PLANS Building D







ROMI SARVA AVO ASSOCIATES

### Contact Us —



4107 99 Street Edmonton



(780)-450-6300



<u>romi@romisarna.ca</u>