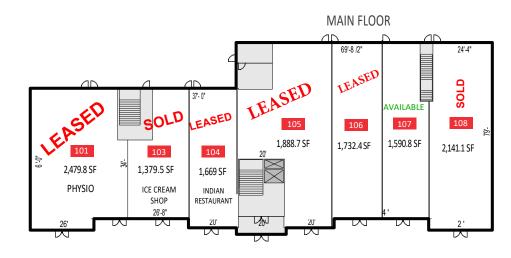

ion Type: Phase 1 (Sale/Lease)

PHASE 2 (Lease only)

Address: 6604 178 Avenue NW, Edmonton

Land Use/Zoning:

<u>CN</u>

LEASE

SALE (PHASE 1)

Base Lease Rate: Starting \$525 PSF

Starting @ \$40 PSF (Main Floor) Condo Fees: \$4.50 PSF/Per Annum

\$30.00 PSF (Second Floor)

OP Cost: \$13.00 sq.ft/annum (EST 2023)

\*Includes property taxes, common area, maintenance insurance and management fees

#### PERFECT FOR









RESTAURANT

PROFESSIONALS MI

MEDICAL/IIEALTHCARI

CTUNIO

जी)







SHOPPING

VETERNARIAN

FINANCI

SMALL BUSINESSES

## SITE PLANS

BUILDING A: SOLD/LEASED

BUILDING B: 3 UNITS REMAINING 1 UPPER AND 2 MAIN FLOOR

> BUILDING C: UNITS AVAILABLE

BUILDING D:

1 UNIT AVAILABLE





#### **BUILDING A AVAILABILITY**





#### **BUILDING B AVAILABILITY**

#### **2 STOREY**





## SITE PLANS Building C



## SITE PLANS Building D







ROMI SARVA AVO ASSOCIATES

### Contact Us —



4107 99 Street Edmonton



(780)-450-6300



<u>romi@romisarna.ca</u>