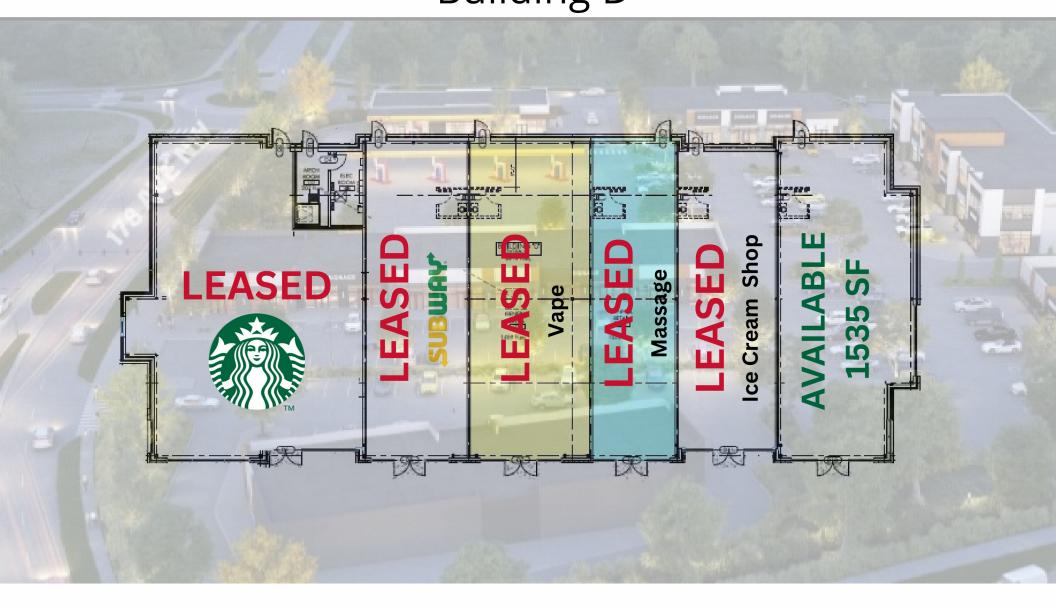

ess: 6604 178 Avenue NW, Edmonton

Land Use/Zoning:

<u>CN</u>

LEASE

SALE (PHASE 1)

Base Lease Rate: Starting \$525 PSF

Starting @ \$40 PSF (Main Floor) Condo Fees: \$4.50 PSF/Per Annum

\$30.00 PSF (Second Floor)

OP Cost: \$13.00 sq.ft/annum (EST 2023)

\*Includes property taxes, common area, maintenance insurance and management fees

#### PERFECT FOR









RESTAURANT

PROFESSIONALS MI

MEDICAL/IIEALTHCARI

CTUNIO

जी)







SHOPPING

VETERNARIAN

FINANCI

SMALL BUSINESSES

## SITE PLANS

BUILDING A: SOLD/LEASED

BUILDING B: 3 UNITS REMAINING 1 UPPER AND 2 MAIN FLOOR

> BUILDING C: UNITS AVAILABLE

BUILDING D:

1 UNIT AVAILABLE





#### **BUILDING A AVAILABILITY**





#### **BUILDING B AVAILABILITY**

#### **2 STOREY**





## SITE PLANS Building C



## SITE PLANS Building D







ROMI SARVA AVO ASSOCIATES

### Contact Us —



4107 99 Street Edmonton



(780)-450-6300



<u>romi@romisarna.ca</u>