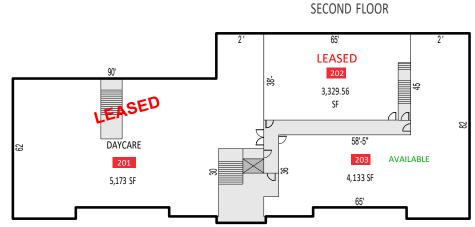

n Type: Phase 1 (Sale/Lease)

PHASE 2 (Lease only)

Address: 6604 178 Avenue NW, Edmonton

Land Use/Zoning:

<u>CN</u>

LEASE

SALE (PHASE 1)

Base Lease Rate: Starting \$525 PSF

Starting @ \$40 PSF (Main Floor) Condo Fees: \$4.50 PSF/Per Annum

\$30.00 PSF (Second Floor)

OP Cost: \$13.00 sq.ft/annum (EST 2023)

\*Includes property taxes, common area, maintenance insurance and management fees

#### PERFECT FOR









RESTAURANT

PROFESSIONALS MI

MEDICAL/IIEALTHCARI

CTUNIO

जी)







SHOPPING

VETERNARIAN

FINANCI

SMALL BUSINESSES

## SITE PLANS

BUILDING A: SOLD/LEASED

BUILDING B: 3 UNITS REMAINING 1 UPPER AND 2 MAIN FLOOR

> BUILDING C: UNITS AVAILABLE

BUILDING D:

1 UNIT AVAILABLE





#### **BUILDING A AVAILABILITY**





#### **BUILDING B AVAILABILITY**

#### **2 STOREY**





## SITE PLANS Building C



## SITE PLANS Building D







ROMI SARVA AVO ASSOCIATES

### Contact Us —



4107 99 Street Edmonton



(780)-450-6300



<u>romi@romisarna.ca</u>